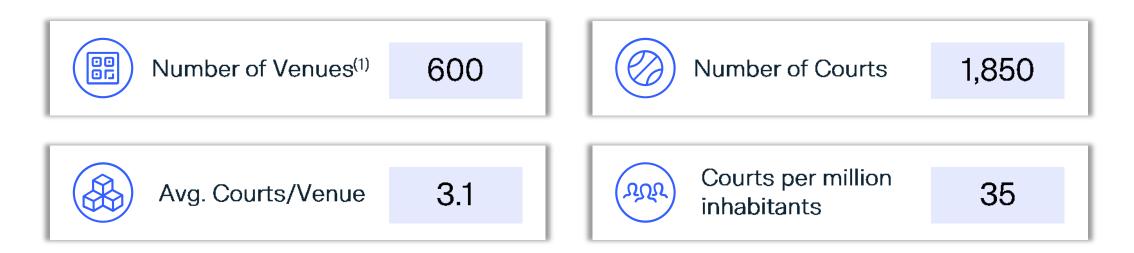

### Brief market analysis and update Padel landscape in mature countries -

#### **Key Padel Metrics and Evolution**

Number of Courts evolution ---- Room for New Courts (% of Current Courts)<sup>(1)</sup> <u>15,300</u> 14,200

Notes: (1) Estimated capacity for new courts as a % of current footprint; (2) Venues include padel and tennis clubs, gyms and sport centers; residential courts are excluded Source: Local Federations, Padel Lands, Playtomic, Monitor Deloitte analysis

#### **Global Padel Report by Playtomic, Powered by Deloitte**

#### Although there is little room for growth in terms of infrastructure, padel in mature countries will keep developing

- The number of amateur padel players in Spain is on the rise due to its 69 inclusive and social nature. This expansion of the player base provides a larger talent pool for international competitions
- The number of federated padel players surpassed that of tennis players in 2021, making it one of the most played sports in Spain
- New tournaments and professional circuits are not only augmenting participation rates but also attracting substantial viewership
- The flourishing padel landscape has spurred the growth of related services, 69 with numerous startups aiming to digitalize this promising sector
- Global increased demand for padel court construction, has provided a 69 boost to Spanish manufacturers who are now catering to global markets and are replacing old-fashioned by brand-new and standardized courts