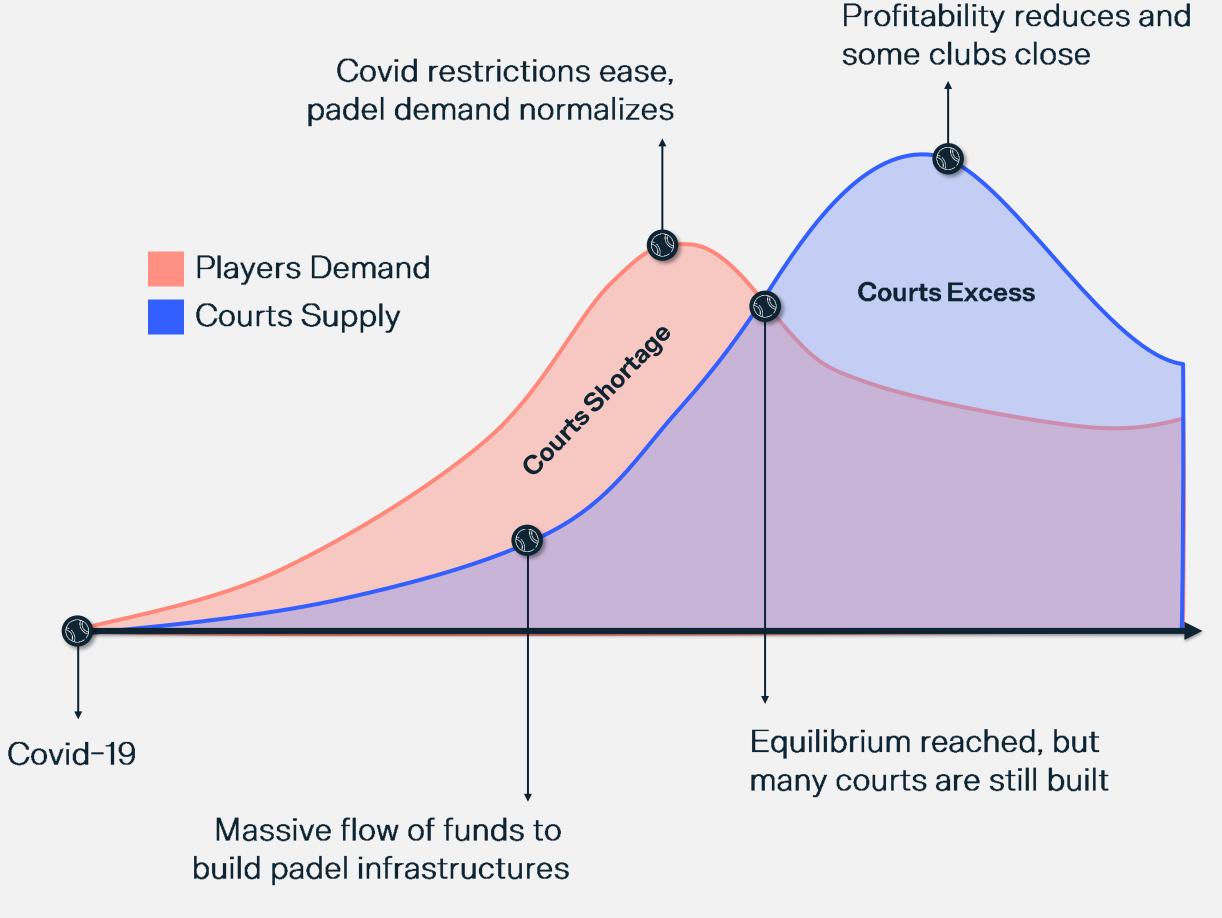

### Brief market analysis and update Padel growth development a

Theoretic shape of padel growth development

Source: Monitor Deloitte analysis

Global Padel Report by Playtomic, Powered by Deloitte

| shap | Se                                                           |                                                                                                                                                                                                                                                                                                                                                                                                                                                                                                                                                                                                                                                                                                                                                                                                                                                                                                                                                                                                                                                                                                                                                                                                                                                                                                                                                                                                                                                                                                                                                                                                                                                                                                                                                                                                                                                                                                                                                                                                                                                                                                                               |
|------|--------------------------------------------------------------|-------------------------------------------------------------------------------------------------------------------------------------------------------------------------------------------------------------------------------------------------------------------------------------------------------------------------------------------------------------------------------------------------------------------------------------------------------------------------------------------------------------------------------------------------------------------------------------------------------------------------------------------------------------------------------------------------------------------------------------------------------------------------------------------------------------------------------------------------------------------------------------------------------------------------------------------------------------------------------------------------------------------------------------------------------------------------------------------------------------------------------------------------------------------------------------------------------------------------------------------------------------------------------------------------------------------------------------------------------------------------------------------------------------------------------------------------------------------------------------------------------------------------------------------------------------------------------------------------------------------------------------------------------------------------------------------------------------------------------------------------------------------------------------------------------------------------------------------------------------------------------------------------------------------------------------------------------------------------------------------------------------------------------------------------------------------------------------------------------------------------------|
|      |                                                              |                                                                                                                                                                                                                                                                                                                                                                                                                                                                                                                                                                                                                                                                                                                                                                                                                                                                                                                                                                                                                                                                                                                                                                                                                                                                                                                                                                                                                                                                                                                                                                                                                                                                                                                                                                                                                                                                                                                                                                                                                                                                                                                               |
| •    | • Boom•                                                      | • Maturity — Maturity |
|      | Investment<br>Private sector boost<br>Lack of legal barriers | Competitions and Federation<br>Community and Services                                                                                                                                                                                                                                                                                                                                                                                                                                                                                                                                                                                                                                                                                                                                                                                                                                                                                                                                                                                                                                                                                                                                                                                                                                                                                                                                                                                                                                                                                                                                                                                                                                                                                                                                                                                                                                                                                                                                                                                                                                                                         |

While padel has achieved maturity and witnessed remarkable growth in certain regions, particularly in Europe, there remains substantial untapped potential in numerous countries of international significance