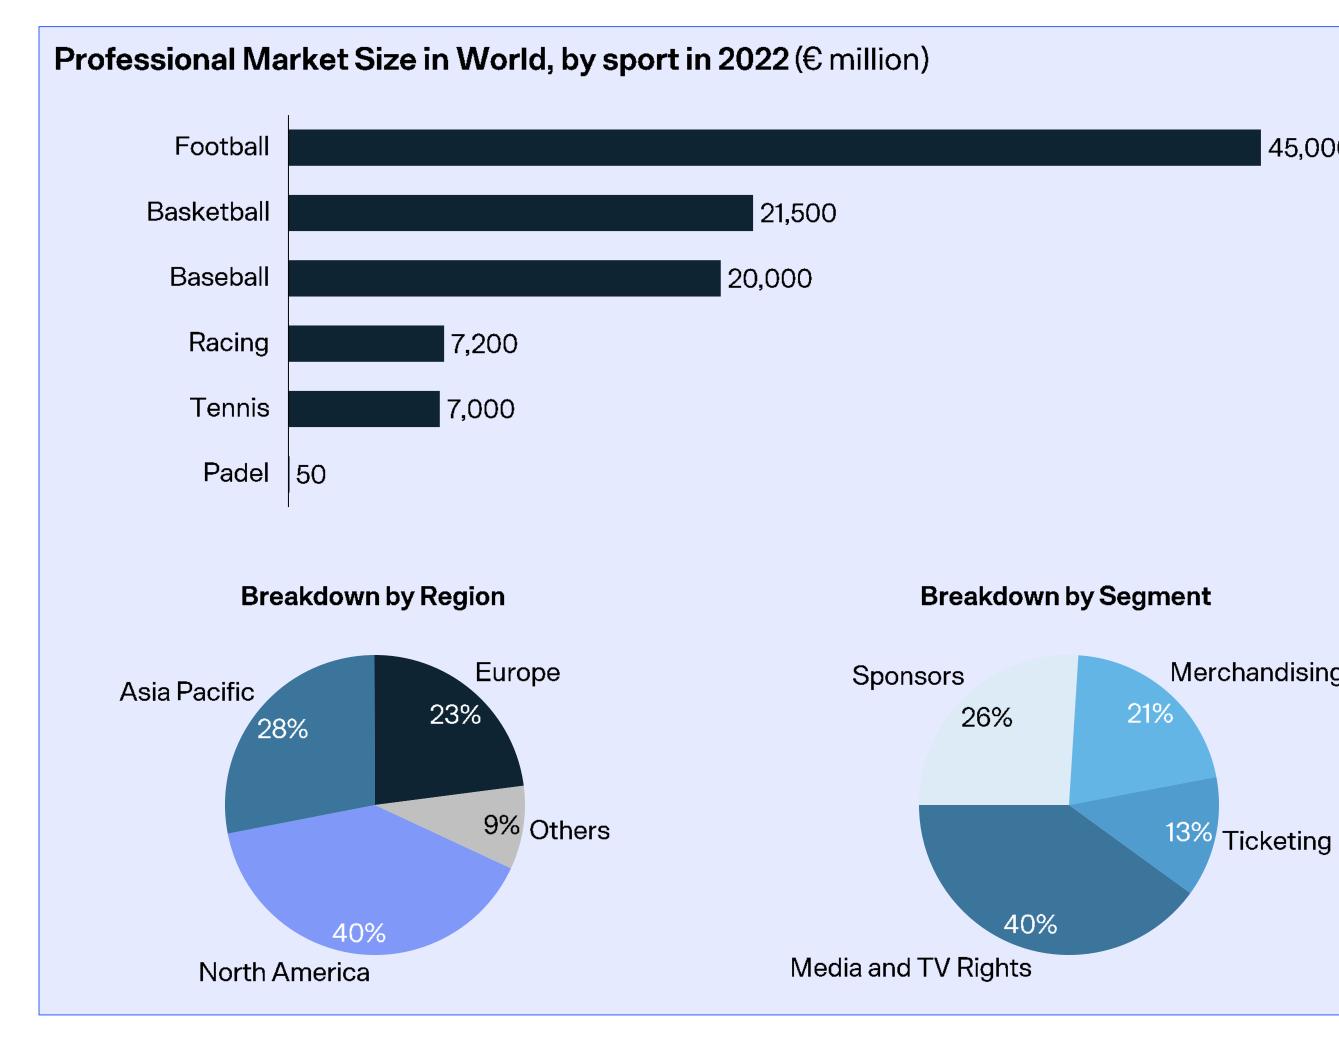

### Padel ecosystem Professional segment comparative and potential

Source: EMIS, Monitor Deloitte analysis

Global Padel Report by Playtomic, Powered by Deloitte

#### **Tennis Comparative**

Nonetheless, the growing trend of popularity and the emergence of new media platforms broadcasting competitions may lead to an **exponential expansion of** this segment in the near future

Monitor **Deloitte.** PLAYTOMIC

32