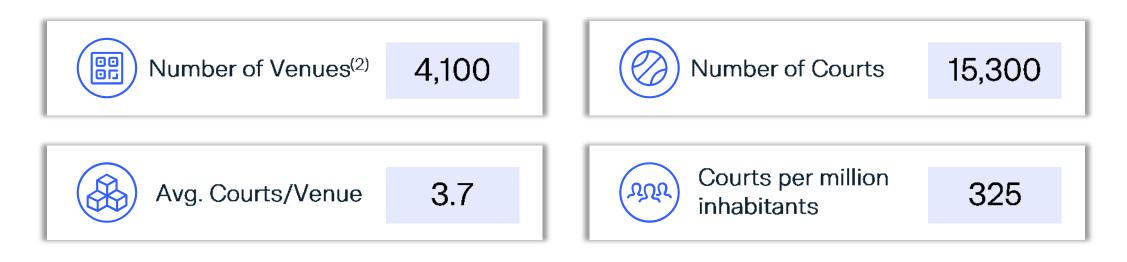

### Brief market analysis and update Evolution of padel courts' growth<sup>(1)</sup>

Notes: (1) Countries considered: Spain, Sweden, Italy, Belgium, Netherlands, Portugal, Denmark, Finland, Norway, Germany, France, UK, Austria, Switzerland, United States, Kuwait, UAE, Qatar, Bahrein, Saudi Arabia, Greece; LATAM has been excluded due to lack of reliable information; (2) Around 2,500 courts built during 2021 were delayed projects from 2020 due to the pandemic restrictions. "Real" courts built during 2021 would have been c.6,500 (3) Figures may differ from previous report released on March 2022 due to inclusion of new countries and use of more reliable data sources Source: Local Federations, Padel Lands, Playtomic, Monitor Deloitte analysis

While padel has achieved maturity and witnessed remarkable growth in certain regions, particularly in Europe, there remains substantial untapped potential in numerous countries of international significance

#### Although there is little room for growth in terms of infrastructure, padel in mature countries will keep developing

- The number of amateur padel players in Spain is on the rise due to its 69 inclusive and social nature. This expansion of the player base provides a larger talent pool for international competitions
- The number of federated padel players surpassed that of tennis players in 2021, making it one of the most played sports in Spain
- New tournaments and professional circuits are not only augmenting participation rates but also attracting substantial viewership
- The flourishing padel landscape has spurred the growth of related services, 69 with numerous startups aiming to digitalize this promising sector
- Global increased demand for padel court construction, has provided a 69 boost to Spanish manufacturers who are now catering to global markets and are replacing old-fashioned by brand-new and standardized courts