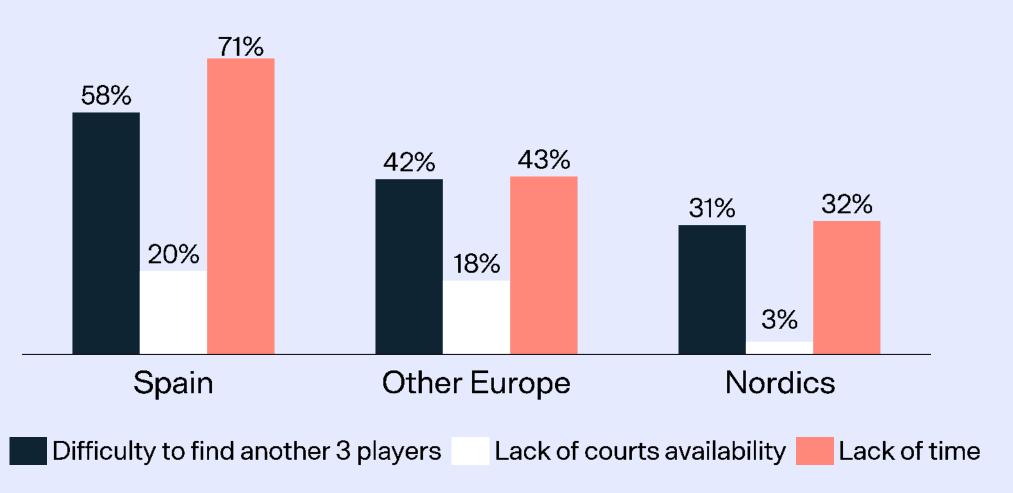

#### Are you willing to move to play padel?

There is a **strong desire to play more**, held back only by the constraints of time and scheduling conflicts, where finding a suitable time slot that aligns people and courts availability often poses a challenge

This underlines the **passion and dedication** towards padel, revealing a community that yearns for more opportunities to engage in the sport they love

Source: Playtomic Proprietary Survey

Global Padel Report by Playtomic, Powered by Deloitte

#### Why don't you play padel more?

PLAYTOMIC

Yes

No

Padel is often a gateway to **socialization**, with many players (specially in Spain and other mature countries) engaging in more activities after finishing their match