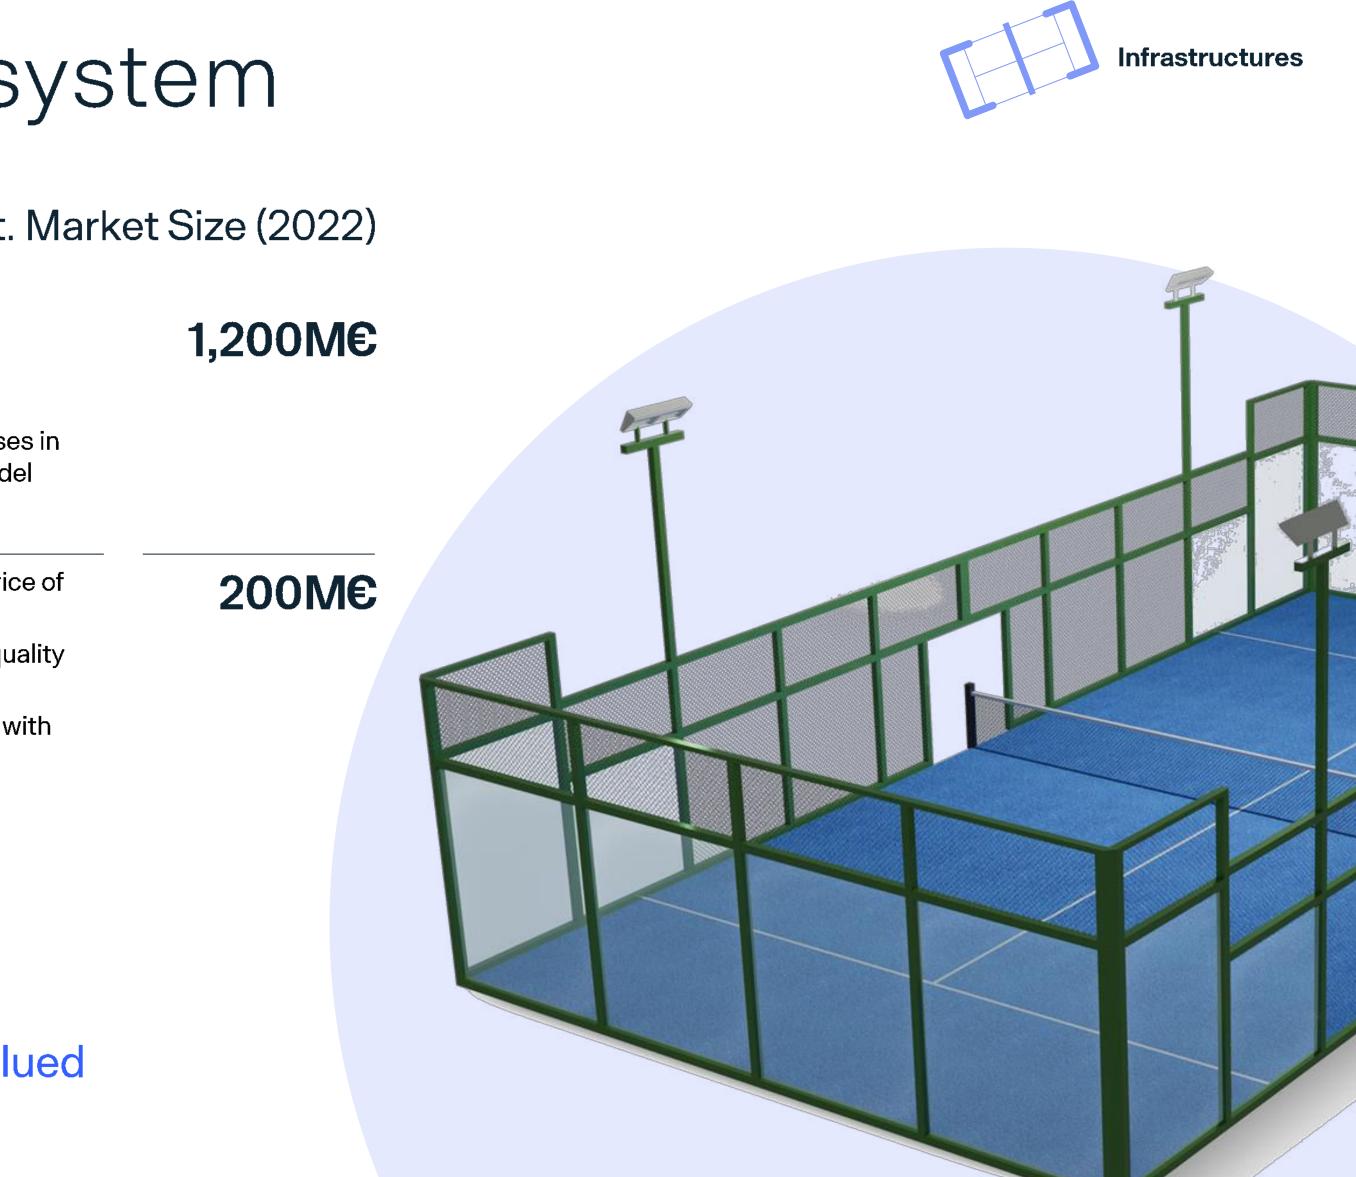

#### . Market Size (2022)

### 370M€

| ourchase, |       |
|-----------|-------|
| ase price |       |
|           |       |
| itors,    | 80M€  |
| ge, every |       |
|           |       |
|           |       |
| ing and   | 100M€ |

#### Infrastructures 1,400ME

Clubs Operators

The current padel ecosystem is dominated by the infrastructure segment, where club operators are the most successful in capturing the growth in demand for padel