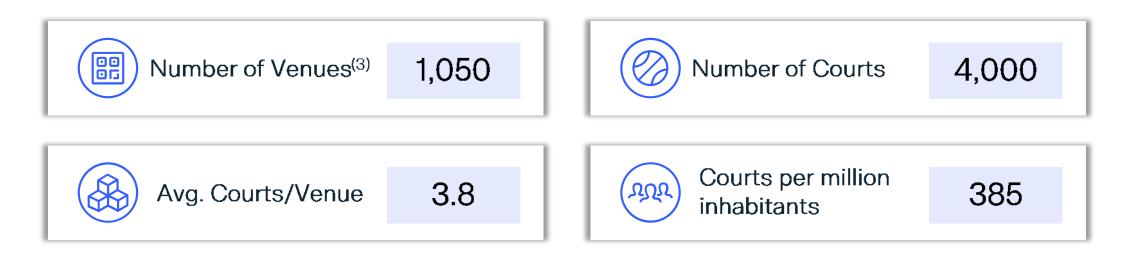

### Brief market analysis and update Padel landscape in mature countries -

#### **Key Padel Metrics and Evolution**

Notes: (1) Estimated capacity for new courts as a % of current footprint; (2) Around 600 courts have been dismantled in 2022; (3) Venues include padel and tennis clubs, gyms and sport centers; residential courts are excluded Source: Local Federations, Padel Lands, Playtomic, Monitor Deloitte analysis

#### **Global Padel Report by Playtomic, Powered by Deloitte**

#### Market Outlook