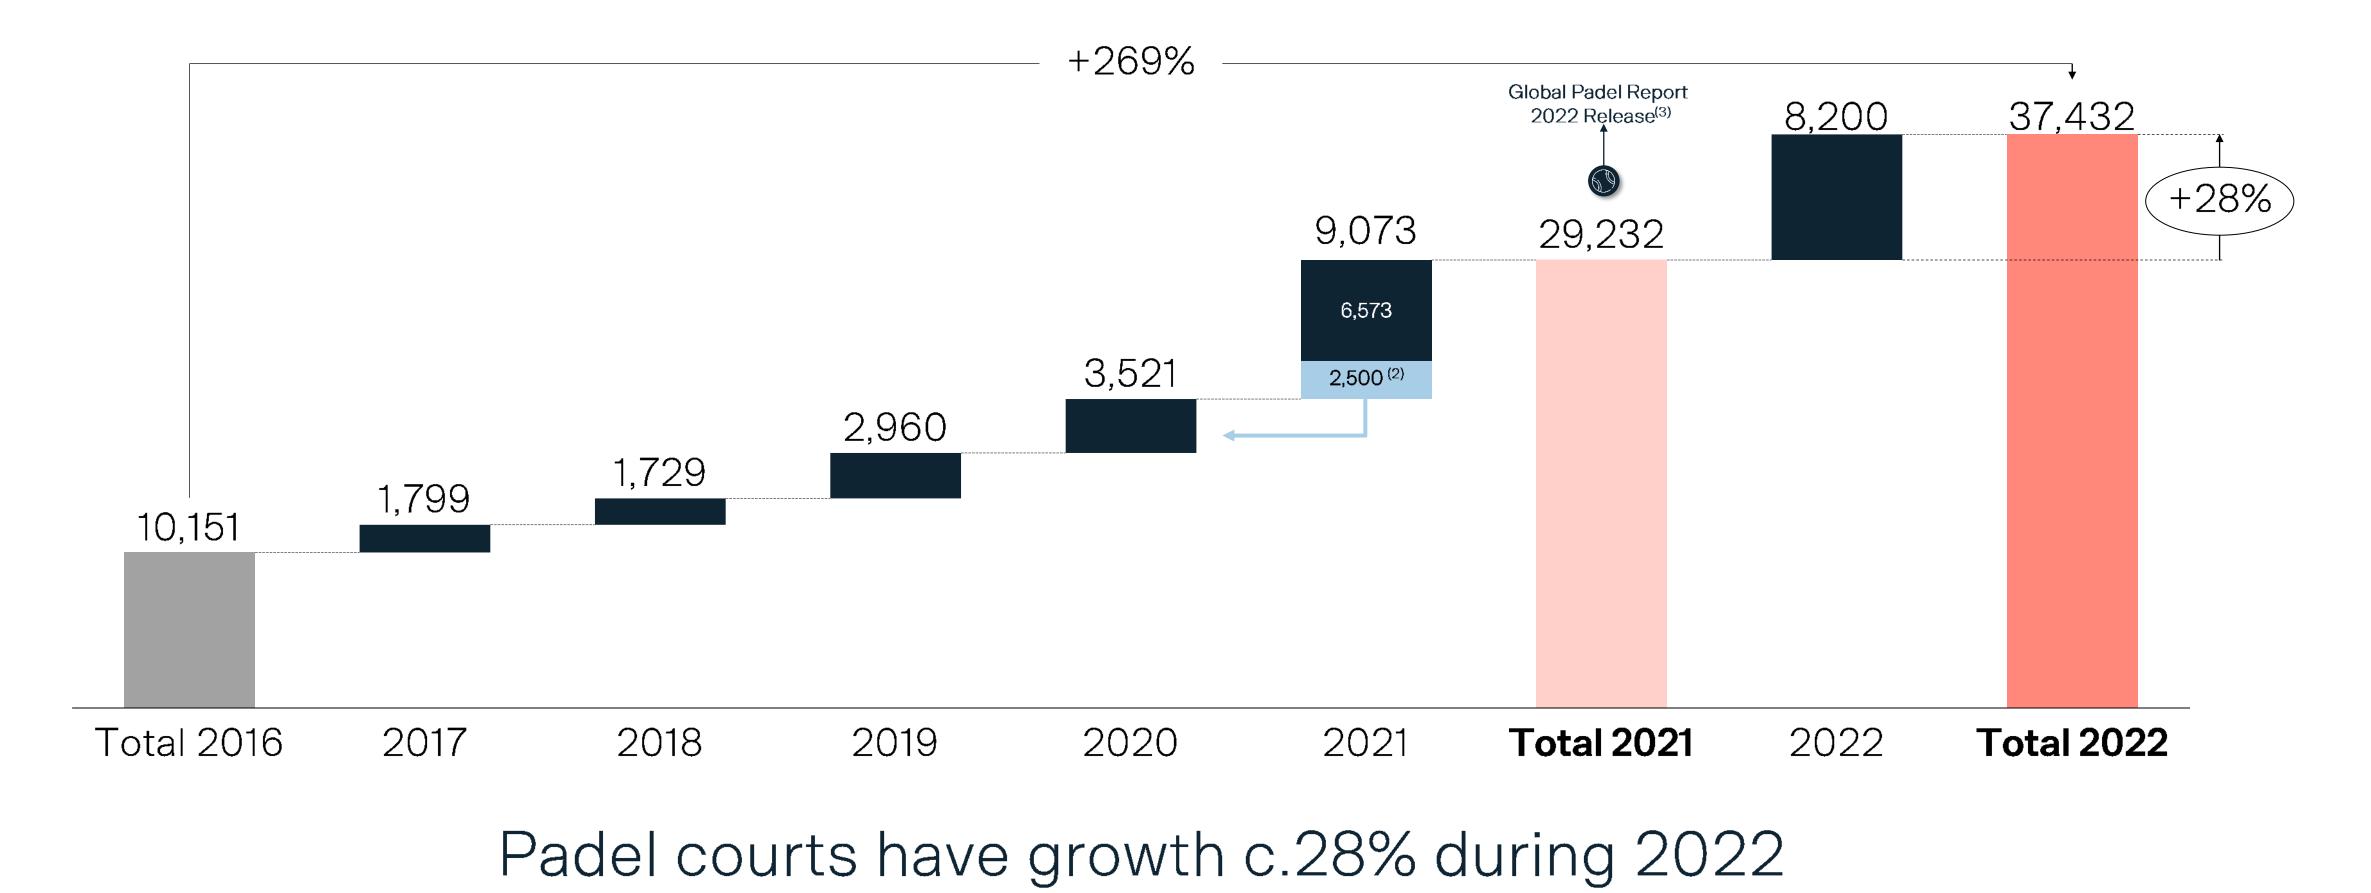

### Brief market analysis and update Evolution of padel courts' growth<sup>(1)</sup>

Notes: (1) Countries considered: Spain, Sweden, Italy, Belgium, Netherlands, Portugal, Denmark, Finland, Norway, Germany, France, UK, Austria, Switzerland, United States, Kuwait, UAE, Qatar, Bahrein, Saudi Arabia, Greece; LATAM has been excluded due to lack of reliable information; (2) Around 2,500 courts built during 2021 were delayed projects from 2020 due to the pandemic restrictions. "Real" courts built during 2021 would have been c.6,500 (3) Figures may differ from previous report released on March 2022 due to inclusion of new countries and use of more reliable data sources Source: Local Federations, Padel Lands, Playtomic, Monitor Deloitte analysis

As a result of this expansion, by 2026, it's anticipated that there will be around 85,000 padel courts worldwide, more than doubling the current figure of nearly 40,000, indicating a strong growth perspective