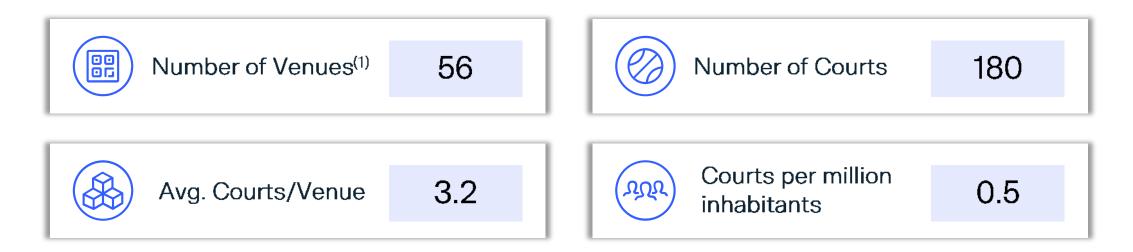

### Brief market analysis and update New regions where padel is emerging - 👙

#### Key Padel Metrics and Evolution

Notes: (1) Venues include padel and tennis clubs, gyms and sport centers; residential courts are excluded Source: Local Federations, Padel Lands, Playtomic, Monitor Deloitte analysis

#### **Global Padel Report by Playtomic, Powered by Deloitte**

DTB (German Tennis Association) goes Padel

May 2023, Presseportal

Since the beginning of 2022, the German Tennis Association has been responsible for padel. This week a next step has been taken: DTB is now organizing the German Padel Tour (GPT)