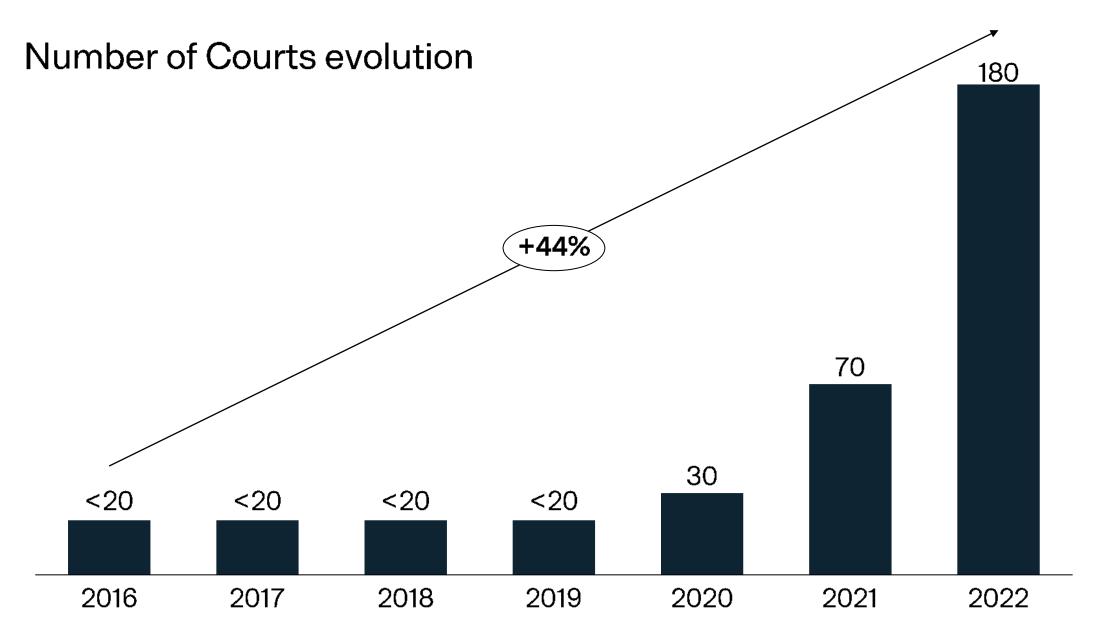

### Brief market analysis and update New regions where padel is emerging - 👙

#### Key Padel Metrics and Evolution

Notes: (1) Venues include padel and tennis clubs, gyms and sport centers; residential courts are excluded Source: Local Federations, Padel Lands, Playtomic, Monitor Deloitte analysis

#### **Global Padel Report by Playtomic, Powered by Deloitte**

DTB (German Tennis Association) goes Padel

May 2023, Presseportal

Since the beginning of 2022, the German Tennis Association has been responsible for padel. This week a next step has been taken: DTB is now organizing the German Padel Tour (GPT)