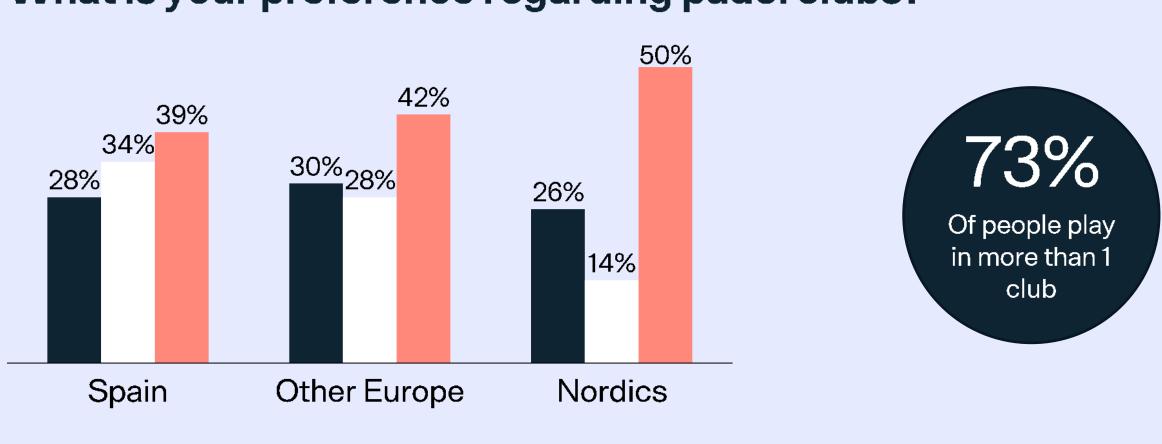

#### Are you willing to move to play padel?

There is a **strong desire to play more**, held back only by the constraints of time and scheduling conflicts, where finding a suitable time slot that aligns people and courts availability often poses a challenge

This underlines the **passion and dedication** towards padel, revealing a community that yearns for more opportunities to engage in the sport they love

Source: Playtomic Proprietary Survey

Global Padel Report by Playtomic, Powered by Deloitte