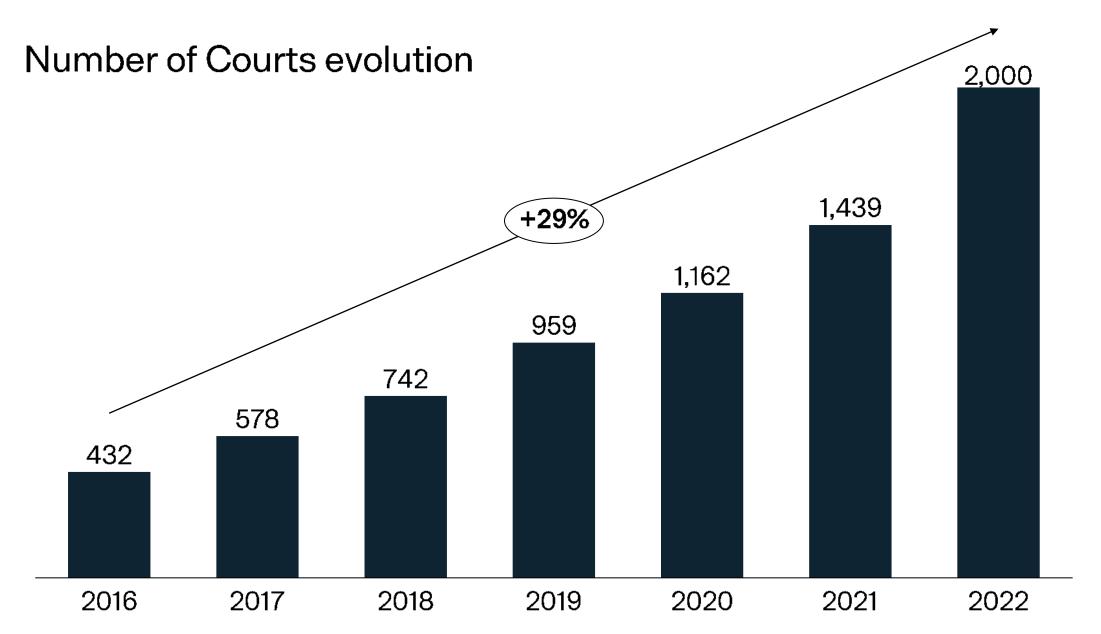

#### Key Padel Metrics and Evolution

Notes: (1) Venues include padel and tennis clubs, gyms and sport centers; residential courts are excluded Source: Local Federations, Padel Lands, Playtomic, Monitor Deloitte analysis

#### **Global Padel Report by Playtomic, Powered by Deloitte**