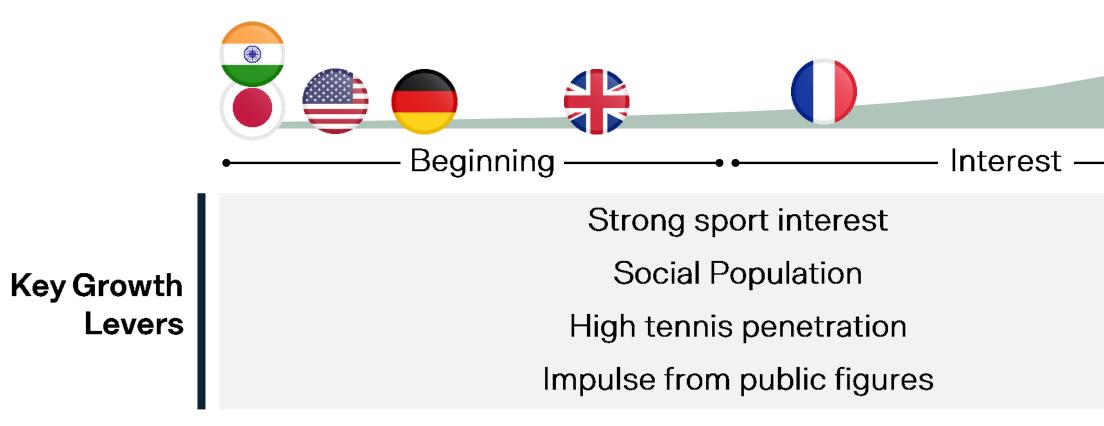

### Brief market analysis and update Padel growth development a

Theoretic shape of padel growth development

Source: Monitor Deloitte analysis

Global Padel Report by Playtomic, Powered by Deloitte

| shap | Se                                                           |                                                                                                                                                                                                                                                                                                                                                                                                                                                                                                                                                                                                                                                                                                                                                                                                                                                                                                                                                                                                                                                                                                                                                                                                                                                                                                                                                                                                                                                                                                                                                                                                                                                                                                                                                                                                                                                                                                                                                                                                                                                                                                                               |
|------|--------------------------------------------------------------|-------------------------------------------------------------------------------------------------------------------------------------------------------------------------------------------------------------------------------------------------------------------------------------------------------------------------------------------------------------------------------------------------------------------------------------------------------------------------------------------------------------------------------------------------------------------------------------------------------------------------------------------------------------------------------------------------------------------------------------------------------------------------------------------------------------------------------------------------------------------------------------------------------------------------------------------------------------------------------------------------------------------------------------------------------------------------------------------------------------------------------------------------------------------------------------------------------------------------------------------------------------------------------------------------------------------------------------------------------------------------------------------------------------------------------------------------------------------------------------------------------------------------------------------------------------------------------------------------------------------------------------------------------------------------------------------------------------------------------------------------------------------------------------------------------------------------------------------------------------------------------------------------------------------------------------------------------------------------------------------------------------------------------------------------------------------------------------------------------------------------------|
|      |                                                              |                                                                                                                                                                                                                                                                                                                                                                                                                                                                                                                                                                                                                                                                                                                                                                                                                                                                                                                                                                                                                                                                                                                                                                                                                                                                                                                                                                                                                                                                                                                                                                                                                                                                                                                                                                                                                                                                                                                                                                                                                                                                                                                               |
| •    | • Boom•                                                      | • Maturity — Maturity |
|      | Investment<br>Private sector boost<br>Lack of legal barriers | Competitions and Federation<br>Community and Services                                                                                                                                                                                                                                                                                                                                                                                                                                                                                                                                                                                                                                                                                                                                                                                                                                                                                                                                                                                                                                                                                                                                                                                                                                                                                                                                                                                                                                                                                                                                                                                                                                                                                                                                                                                                                                                                                                                                                                                                                                                                         |

While padel has achieved maturity and witnessed remarkable growth in certain regions, particularly in Europe, there remains substantial untapped potential in numerous countries of international significance

## Brief market analysis and update Key factors that boost padel growth

|                  | Factor                         | Rationale                                                                                                                | Industry Experts' Support and Examples                                                                   |
|------------------|--------------------------------|--------------------------------------------------------------------------------------------------------------------------|----------------------------------------------------------------------------------------------------------|
| Τ                | Sports Interest                | The interest of a country's population in sports is a factor that influences the ease of adoption of new sports          | Nordic's population openness to new sport is said to be one or<br>the key levers of padel in that region |
|                  | <b>Tennis Penetration</b>      | The number of tennis players in a country influences the general interest in padel in that country due to its similarity | France, Germany and UK are expected to have strong future growth due to its great tennis penetration     |
|                  | <b>Relevant Public Figures</b> | The presence of sportsmen, businessmen and other public figures involved in padel helps to spread its awareness          | In Sweden, many people has started to play padel due to Zlata<br>Ibrahimovic (iconic footballer)         |
| DRIVEN           | <b>Competitions Visibility</b> | Global competitions and events (WPT, Premier Padel) allow new people to get to know padel and become interested          | Competitions organized by the Italian Federation have led to a increase in the number of federates       |
|                  | Sociability                    | As padel is a team sport, people who are more sociable are more likely to show interest in the sport                     | Padel is seen not just a way to practice sport, but as an opportunity to have fun with friends           |
|                  | Investment                     | Existence of investment funds is a crucial lever to increase the number of clubs and sport venues in a country           | Most of the clubs built in Sweden during 2021 has been backe<br>by investment funds: Triton/Ledap        |
| SUPPLY<br>DRIVEN | Legal Barriers                 | Extensive regulatory requirements delay and make it more expensive to establish new clubs and courts                     | In Australia, local engineers are required to review the process install every court                     |
|                  | Private Sector Boost           | Brands, sponsors and companies focused on padel accelerate the creation of new clubs and playing spaces                  | Playtomic is making padel more accessible                                                                |