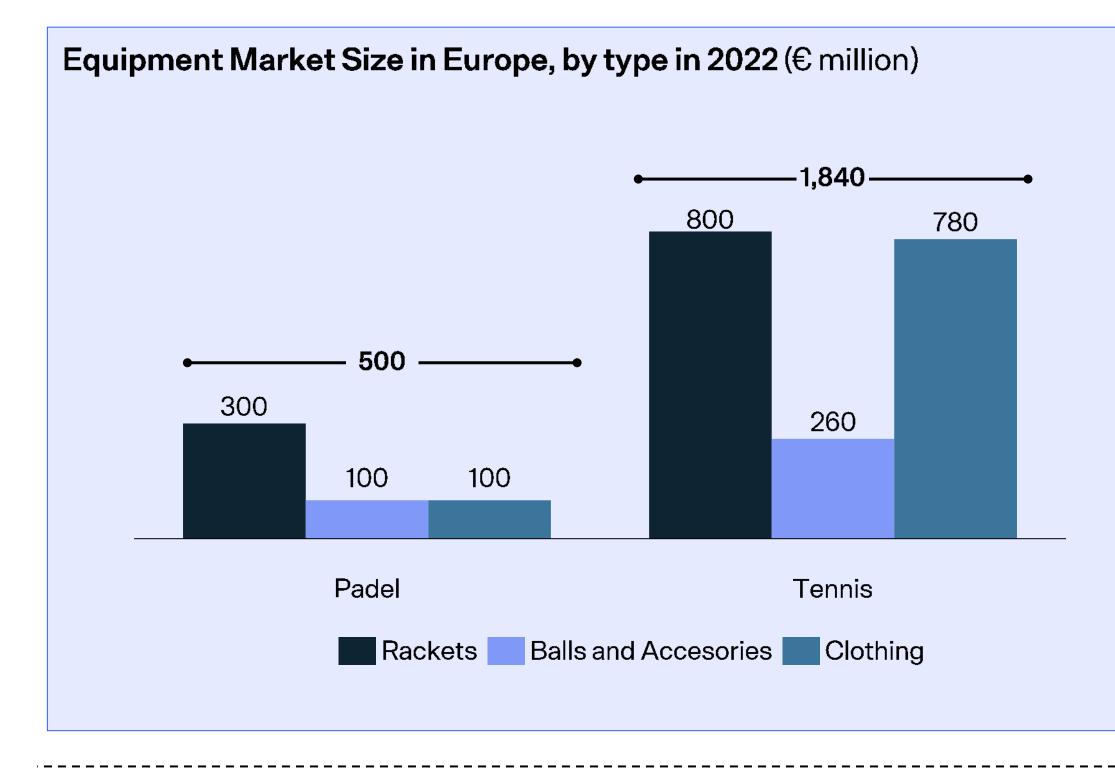

### Padel ecosystem Equipment retail comparative and potential

#### **Tennis Comparative**

|                     | Padel | Tennis |
|---------------------|-------|--------|
| Number of Players   | 25M   | 90M    |
| Avg. Expense/Player | 20€   | 72€    |

Padel equipment market could reach tennis' market in Europe (1,840M€) as it increases the average expense per player (from 20€ to 72€), and the global tennis market size if it manages to expand internationally, thus multiplying the number of padel players (from 25M to 90M)

Source: EMIS, Monitor Deloitte analysis

Global Padel Report by Playtomic, Powered by Deloitte

PLAYTOMIC Monitor Deloitte.