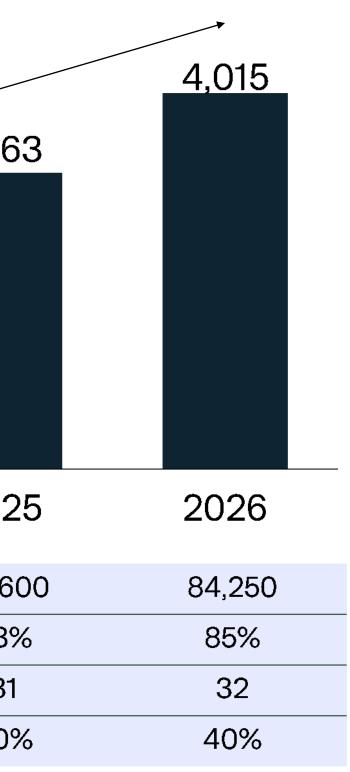

### Padel ecosystem Clubs' operation segment forecast

### **Evolution of Padel Club operators market size** (million €)

|                               |        |        | +35%   | 3,16 |  |
|-------------------------------|--------|--------|--------|------|--|
|                               |        |        | 2,443  |      |  |
|                               |        | 1,775  |        |      |  |
|                               | 1,200  |        |        |      |  |
|                               |        |        |        |      |  |
|                               | 2022   | 2023   | 2024   | 202  |  |
| # Padel Courts <sup>(1)</sup> | 37,432 | 47,000 | 58,100 | 70,6 |  |
| % in Commercial Venues        | 73%    | 77%    | 80%    | 839  |  |
| Price/Hour (€)                | 25     | 28     | 30     | 31   |  |
| Occupancy Rate                | 40%    | 40%    | 40%    | 40%  |  |

### **Clubs' operation market segment will triple its value** in the following 4 years

Notes: (1) Not all padel courts are considered for the Club operation market size as some of the are located in residential or municipal venues Source: Monitor Deloitte analysis

**Global Padel Report by Playtomic, Powered by Deloitte** 

- Currently, the padel court booking market generates about €1.25 billion per year (in 2022), which is the most valuable segment of the global padel industry
- Growth of total courts worldwide in new regions (United States, UK, Germany, Middle East, Australia...), coupled with a growing demand from players, will cause the **estimated** market to triple its value by 2026
- Inflation and growing demand from 69 high purchasing power regions will cause average price per hour to increase at an average annual rate of c.5%