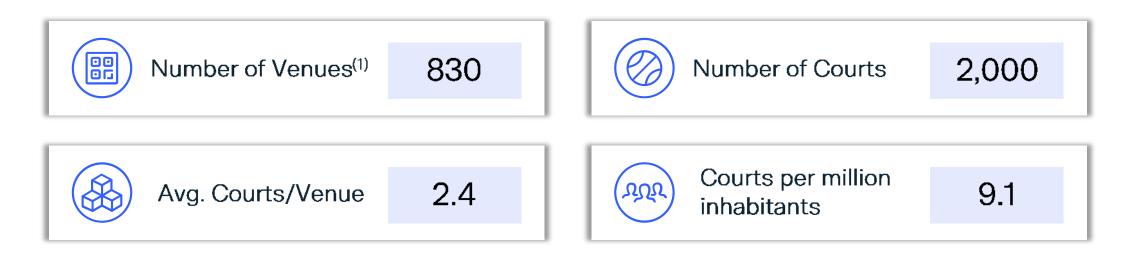

#### Key Padel Metrics and Evolution

Notes: (1) Venues include padel and tennis clubs, gyms and sport centers; residential courts are excluded Source: Local Federations, Padel Lands, Playtomic, Monitor Deloitte analysis

#### **Global Padel Report by Playtomic, Powered by Deloitte**