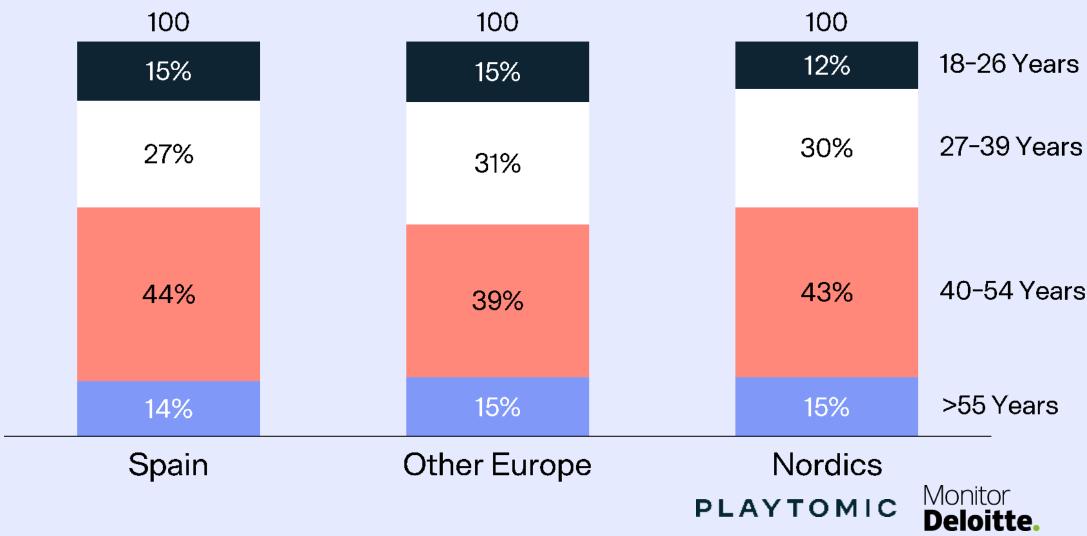

#### What is your age?

2023 Release

A significant number of players actively **engage in** playing across multiple locations, highlighting the flexibility of padel players and showing their willingness to experience different environments in order to be able to play when they want