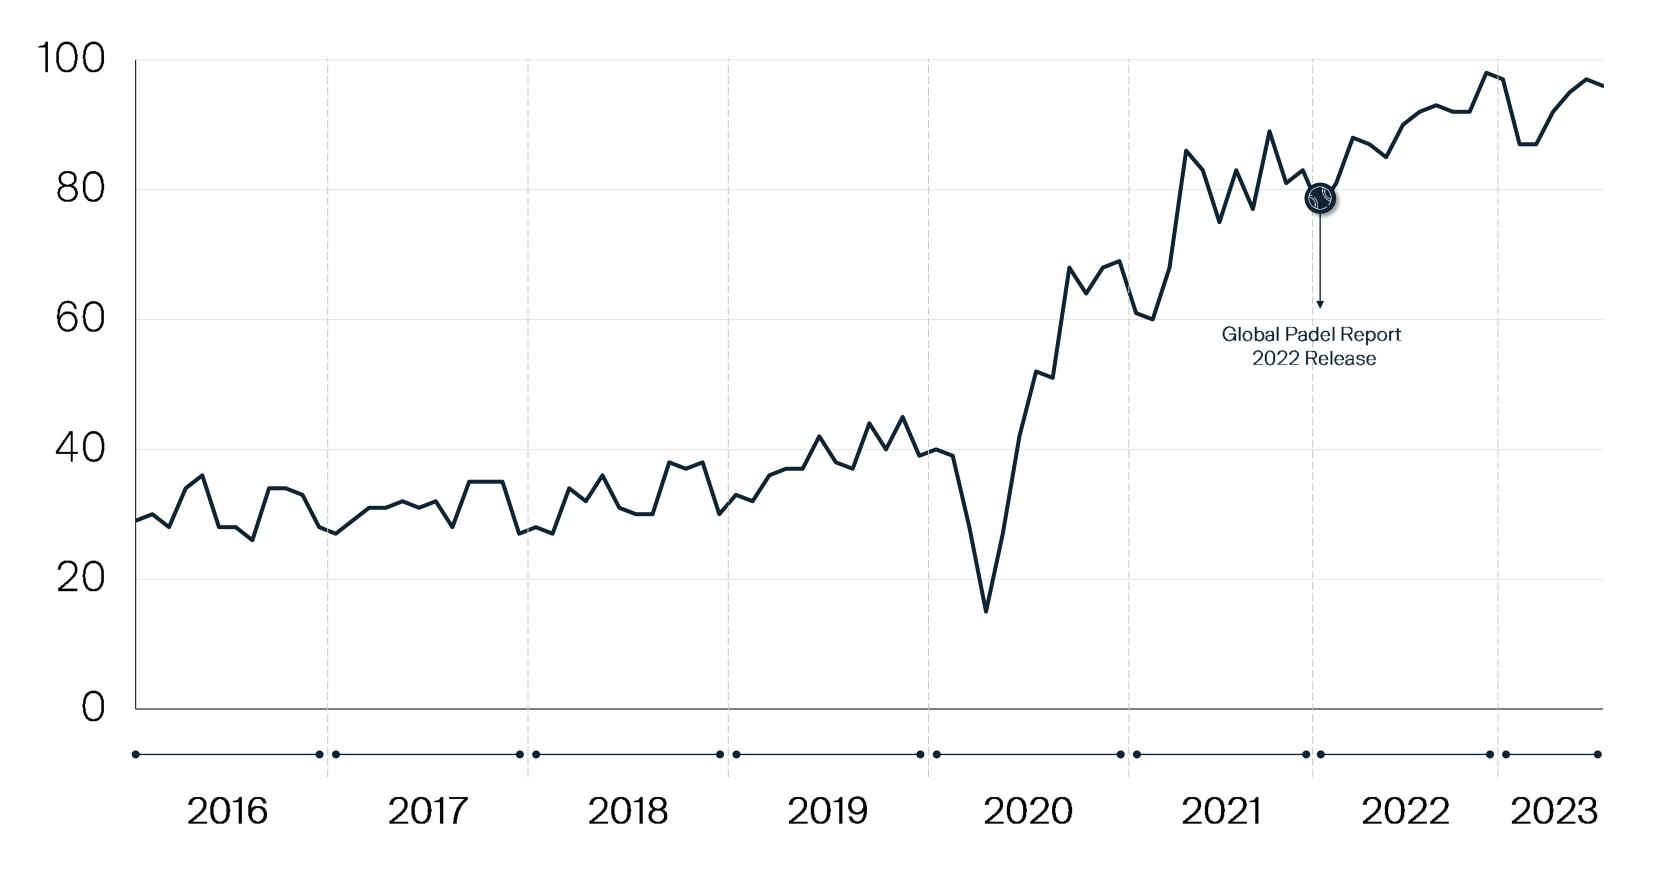

### Brief market analysis and update Evolution of "padel" search in Google

Base 100 Index - Relative weight of "Padel" over Google searches

Source: Google Trends for keyword "padel" worldwide; Data retrieved as of May 2023

#### Global Padel Report by Playtomic, Powered by Deloitte

The volume of "Padel" Google searches has kept increasing year over year, which shows an increasing worldwide interest in this sport

PLAYTOMIC

#### emerging as a global phenomenon with increasing popularity and global recognition

Source: Google Trends for keyword "padel" worldwide; Data retrieved as of May 2023

Global Padel Report by Playtomic, Powered by Deloitte

Padel is gaining significant traction worldwide,

Relative interest by country

| Spa        | #1  |
|------------|-----|
| Denma      | #2  |
| Swede      | #3  |
| Portug     | #4  |
| Finlar     | #5  |
| Ch         | #6  |
| Belgiu     | #7  |
| lta        | #8  |
| Paragu     | #9  |
| Norw       | #10 |
| Netherland | #11 |
| Argenti    | #12 |
| Kuwa       | #13 |
| UA         | #14 |
| Qat        | #15 |
|            |     |