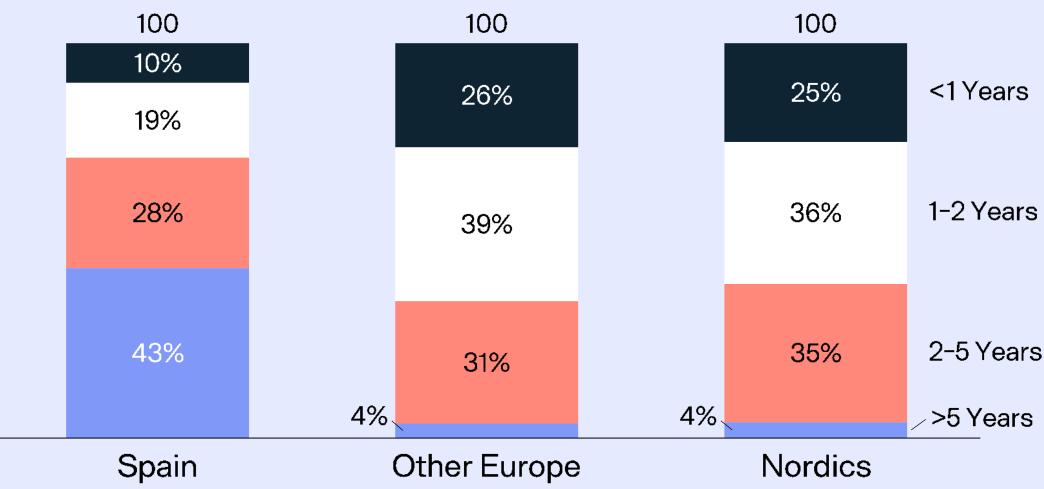

### Why did you start playing padel?

Padel, though being a relatively new sport with **most** participants having less than 2 years of **experience**, has made a significant impact in the sporting world

The beauty of this sport lies in its **accessibility and** inclusivity, transcending age boundaries regardless of whether its a young enthusiastic looking for a new challenge or a senior seeking some fun, low-impact activity: padel invites everyone to the court

Source: Playtomic Proprietary Survey

Global Padel Report by Playtomic, Powered by Deloitte

### How long have you been playing padel?