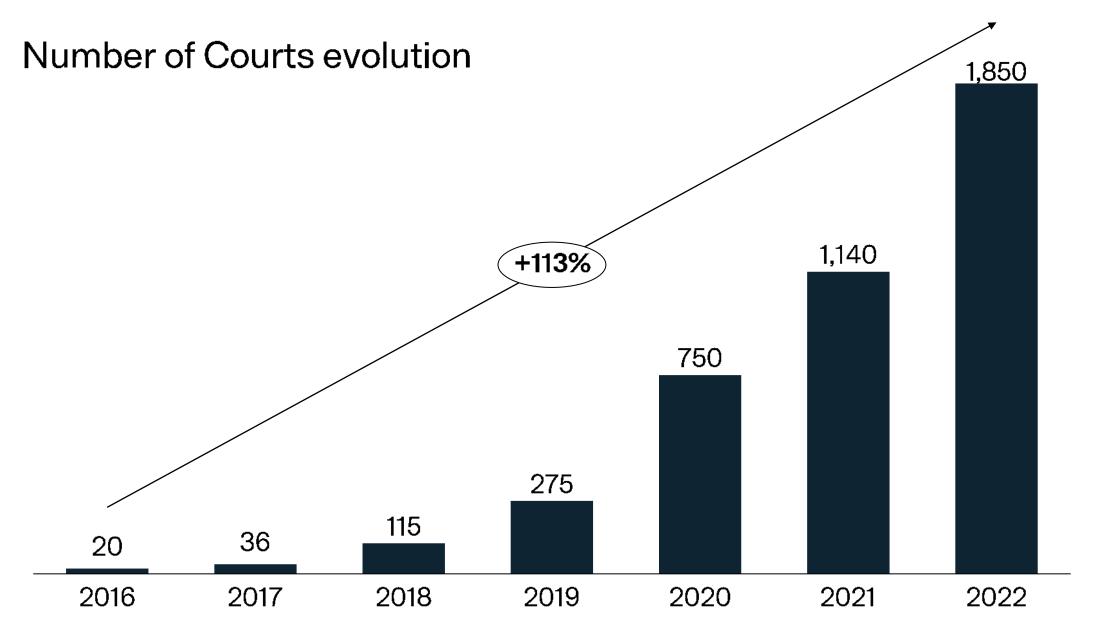

## Brief market analysis and update Padel courts growth forecast for coming years

#### **Total Number of courts**

Regions with current padel presence

### Padel courts are estimated to keep growing at a steady pace of c.22% per year, boosted by the development of this sport in new regions

LATAM has been excluded due to lack of reliable information Source: Local Federations, Padel Lands, Playtomic, Monitor Deloitte analysis

#### Global Padel Report by Playtomic, Powered by Deloitte