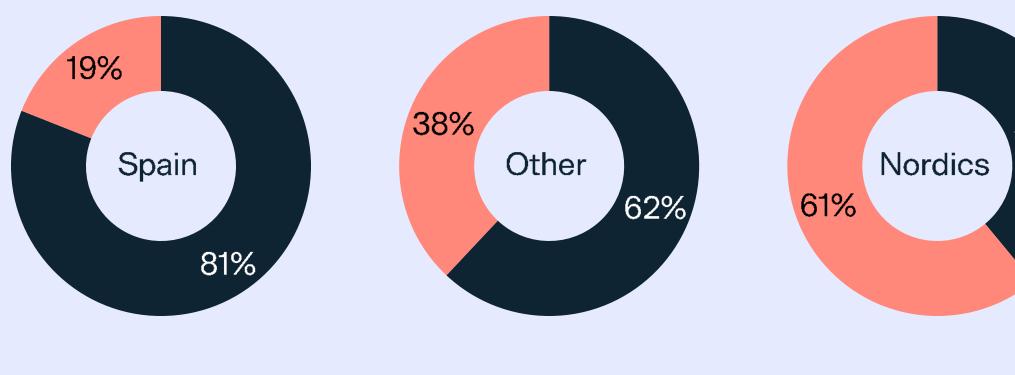

### Would you like to play more padel?

#### Why don't you play padel more?

PLAYTOMIC

Yes

No

Padel is often a gateway to **socialization**, with many players (specially in Spain and other mature countries) engaging in more activities after finishing their match