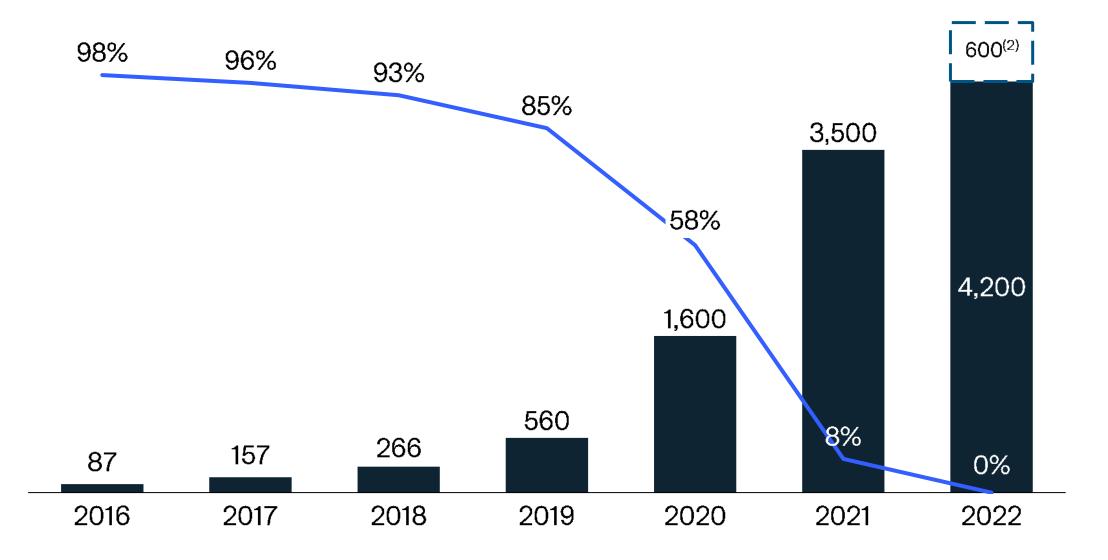

### Brief market analysis and update Evolution of padel courts' growth<sup>(1)</sup>

Notes: (1) Countries considered: Spain, Sweden, Italy, Belgium, Netherlands, Portugal, Denmark, Finland, Norway, Germany, France, UK, Austria, Switzerland, United States, Kuwait, UAE, Qatar, Bahrein, Saudi Arabia, Greece; LATAM has been excluded due to lack of reliable information; (2) Around 2,500 courts built during 2021 were delayed projects from 2020 due to the pandemic restrictions. "Real" courts built during 2021 would have been c.6,500 (3) Figures may differ from previous report released on March 2022 due to inclusion of new countries and use of more reliable data sources Source: Local Federations, Padel Lands, Playtomic, Monitor Deloitte analysis

### c.6,600 padel courts built in Europe during 2022

Notes: (1) Remaining 1,567 new courts built in 2022 are spread among other geographies: Middle East, North America, Asia Pacific, Africa and other European countries; (2) Despite 1,300 new courts built during 2022, around 600 have been dismantled Source: Local Federations, Padel Lands, Playtomic, Monitor Deloitte analysis