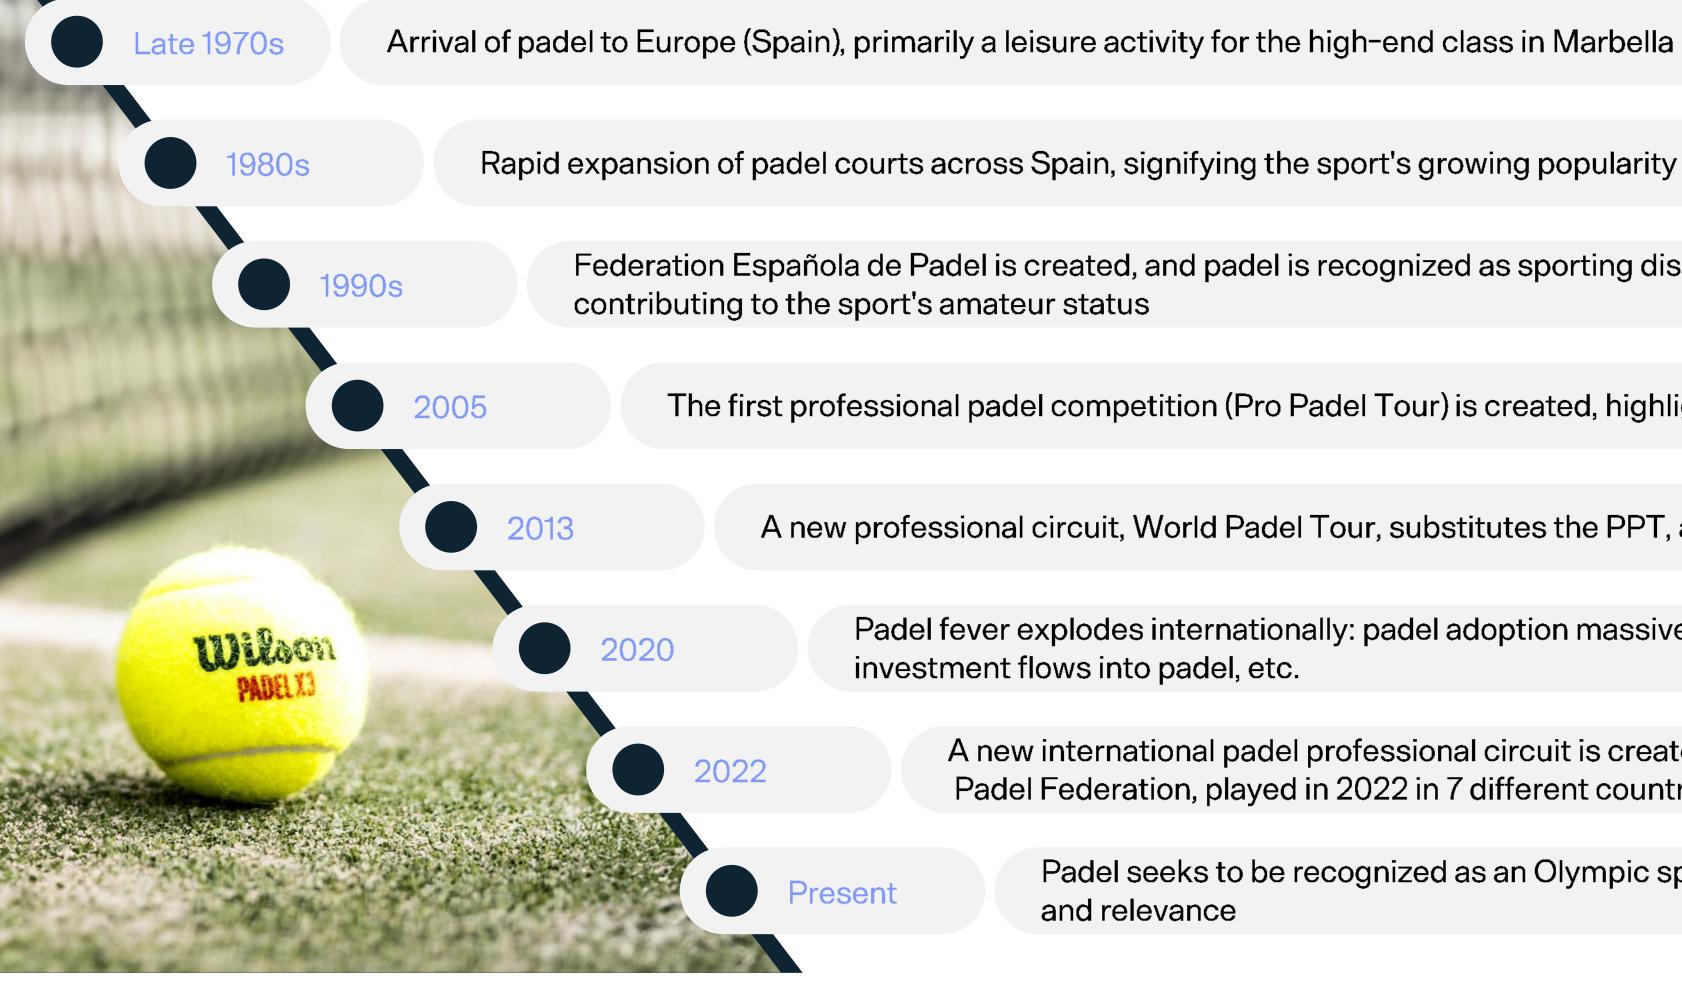

### Professionalizing padel From an amateur to a professional sport

Source: Monitor Deloitte analysis

Global Padel Report by Playtomic, Powered by Deloitte

Rapid expansion of padel courts across Spain, signifying the sport's growing popularity and acceptance among the middle class

Federation Española de Padel is created, and padel is recognized as sporting discipline. Regional padel tournaments in Spain emerge,

The first professional padel competition (Pro Padel Tour) is created, highlighting the sport's increasing global recognition

A new professional circuit, World Padel Tour, substitutes the PPT, aiming to keep developing this sport internationally

Padel fever explodes internationally: padel adoption massive adoption in Europe, key public figures start playing,

A new international padel professional circuit is created (Premier Padel) jointly with the International Padel Federation, played in 2022 in 7 different countries

Padel seeks to be recognized as an Olympic sport, signaling the sport's ambition for global legitimacy