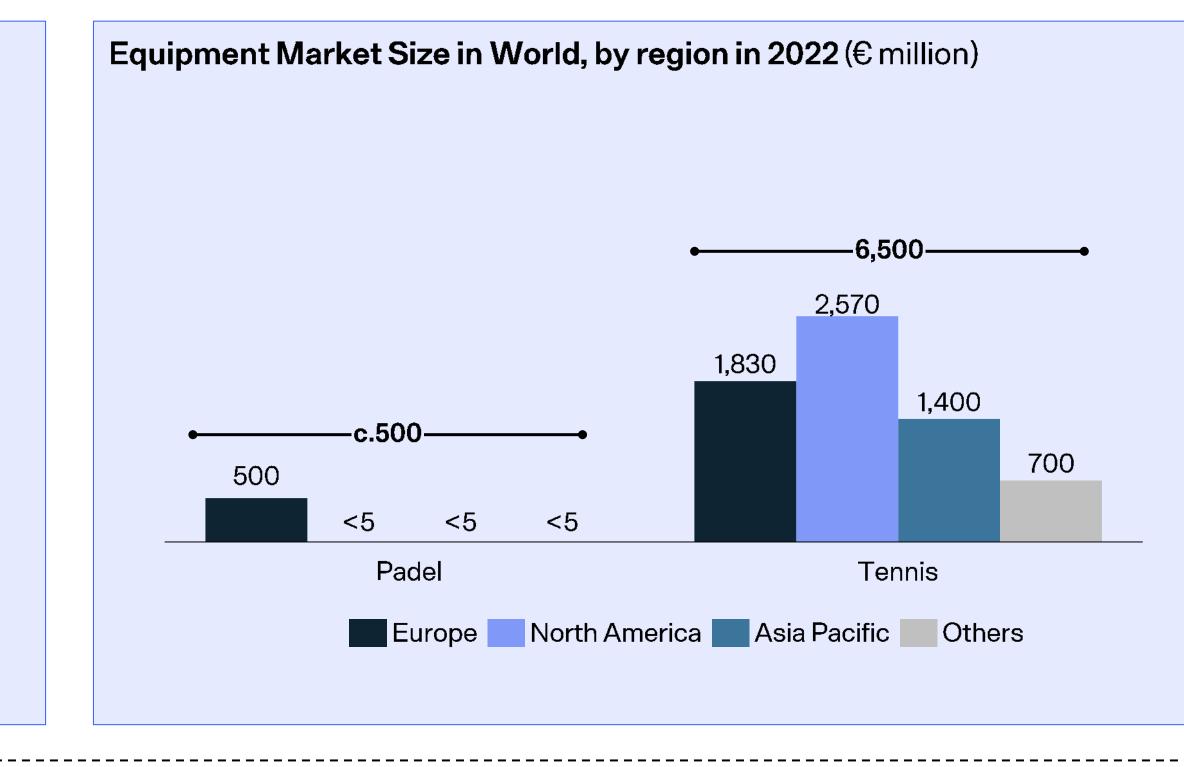

### Padel ecosystem Equipment retail comparative and potential

#### **Tennis Comparative**

|                     | Padel | Tennis |
|---------------------|-------|--------|
| Number of Players   | 25M   | 90M    |
| Avg. Expense/Player | 20€   | 72€    |

Padel equipment market could reach tennis' market in Europe (1,840M€) as it increases the average expense per player (from 20€ to 72€), and the global tennis market size if it manages to expand internationally, thus multiplying the number of padel players (from 25M to 90M)

Source: EMIS, Monitor Deloitte analysis

Global Padel Report by Playtomic, Powered by Deloitte

PLAYTOMIC Monitor Deloitte.