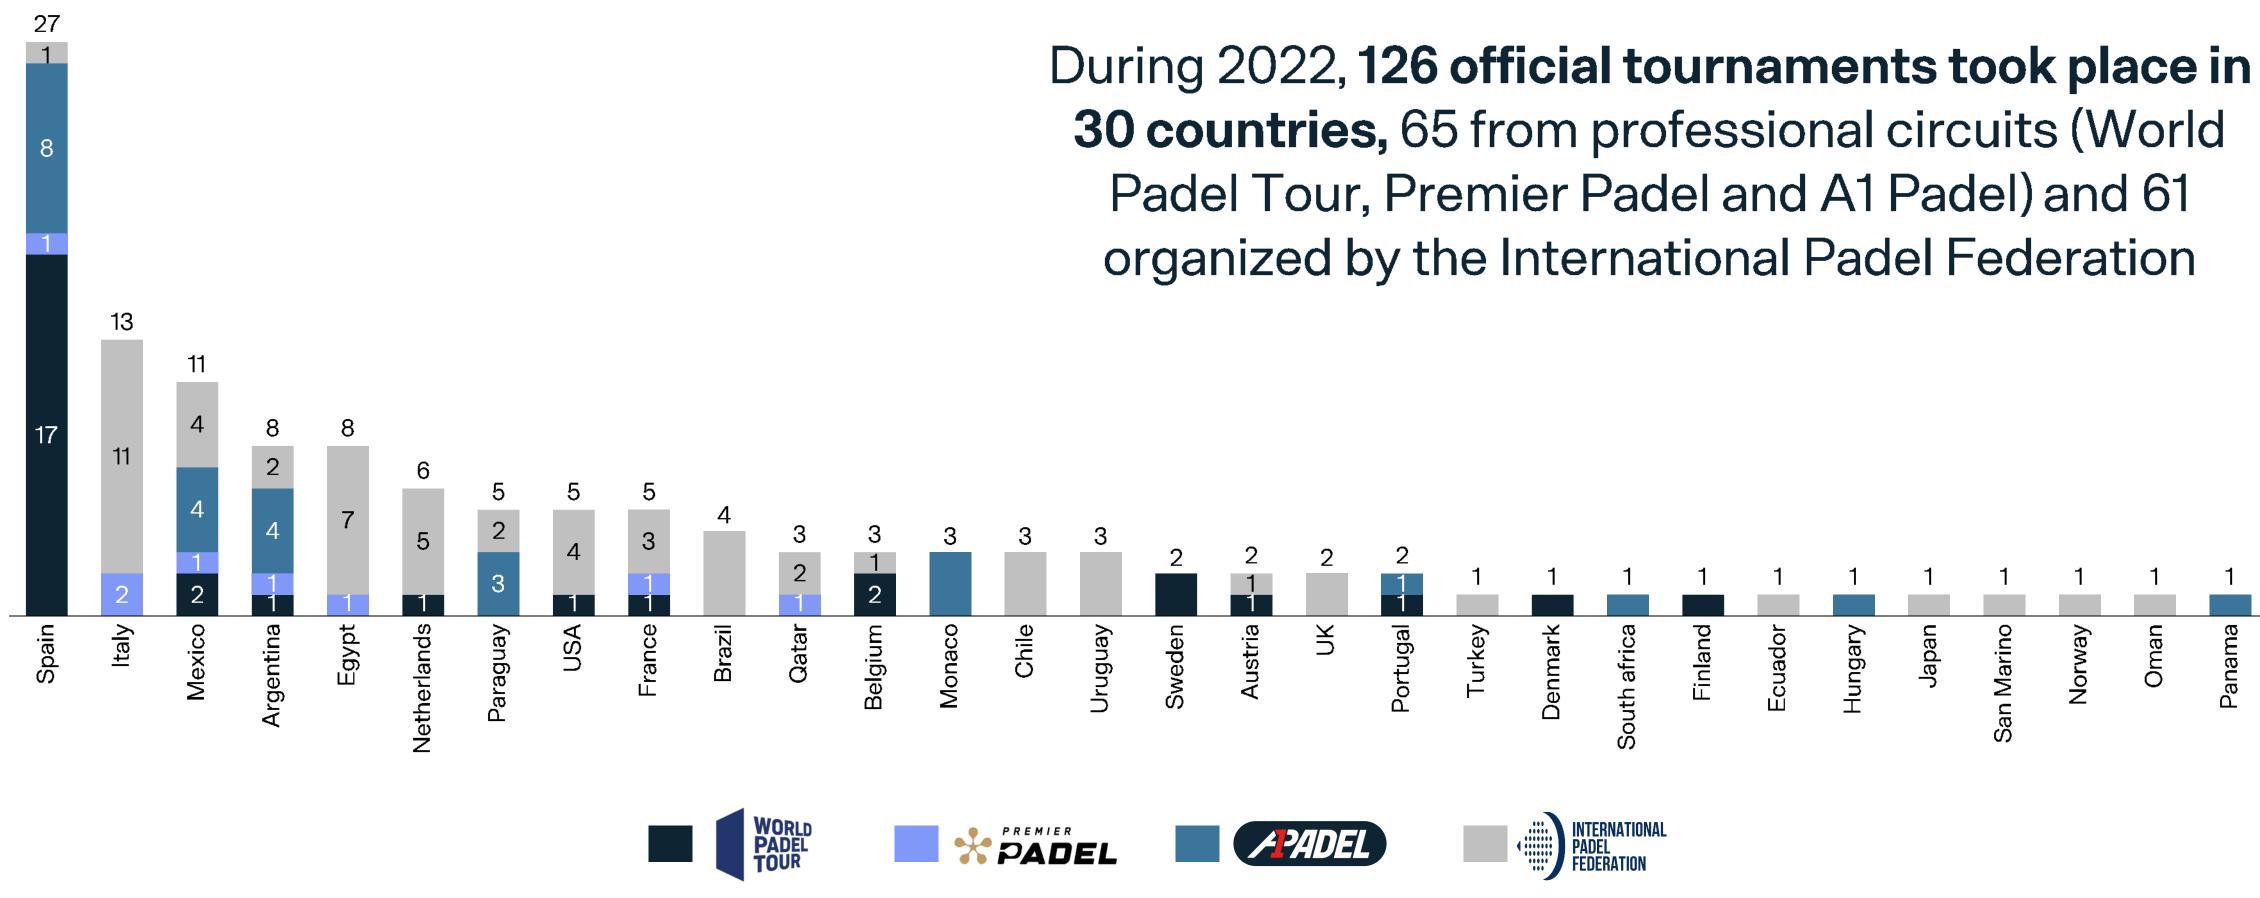

## Professionalizing padel Professional events are increasingly played worldwide

#### Number of tournaments held in 2022, by country

#### Global Padel Report by Playtomic, Powered by Deloitte