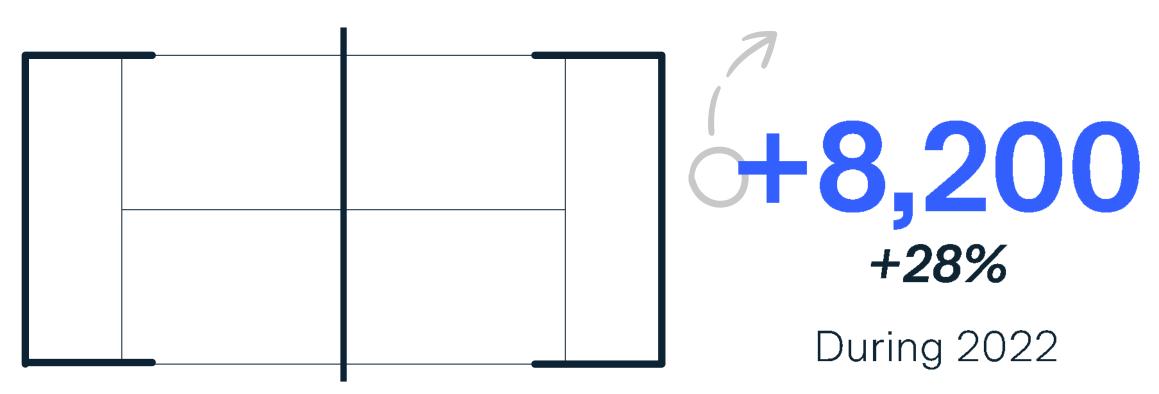

### c.6,600 padel courts built in Europe during 2022

Notes: (1) Remaining 1,567 new courts built in 2022 are spread among other geographies: Middle East, North America, Asia Pacific, Africa and other European countries; (2) Despite 1,300 new courts built during 2022, around 600 have been dismantled Source: Local Federations, Padel Lands, Playtomic, Monitor Deloitte analysis