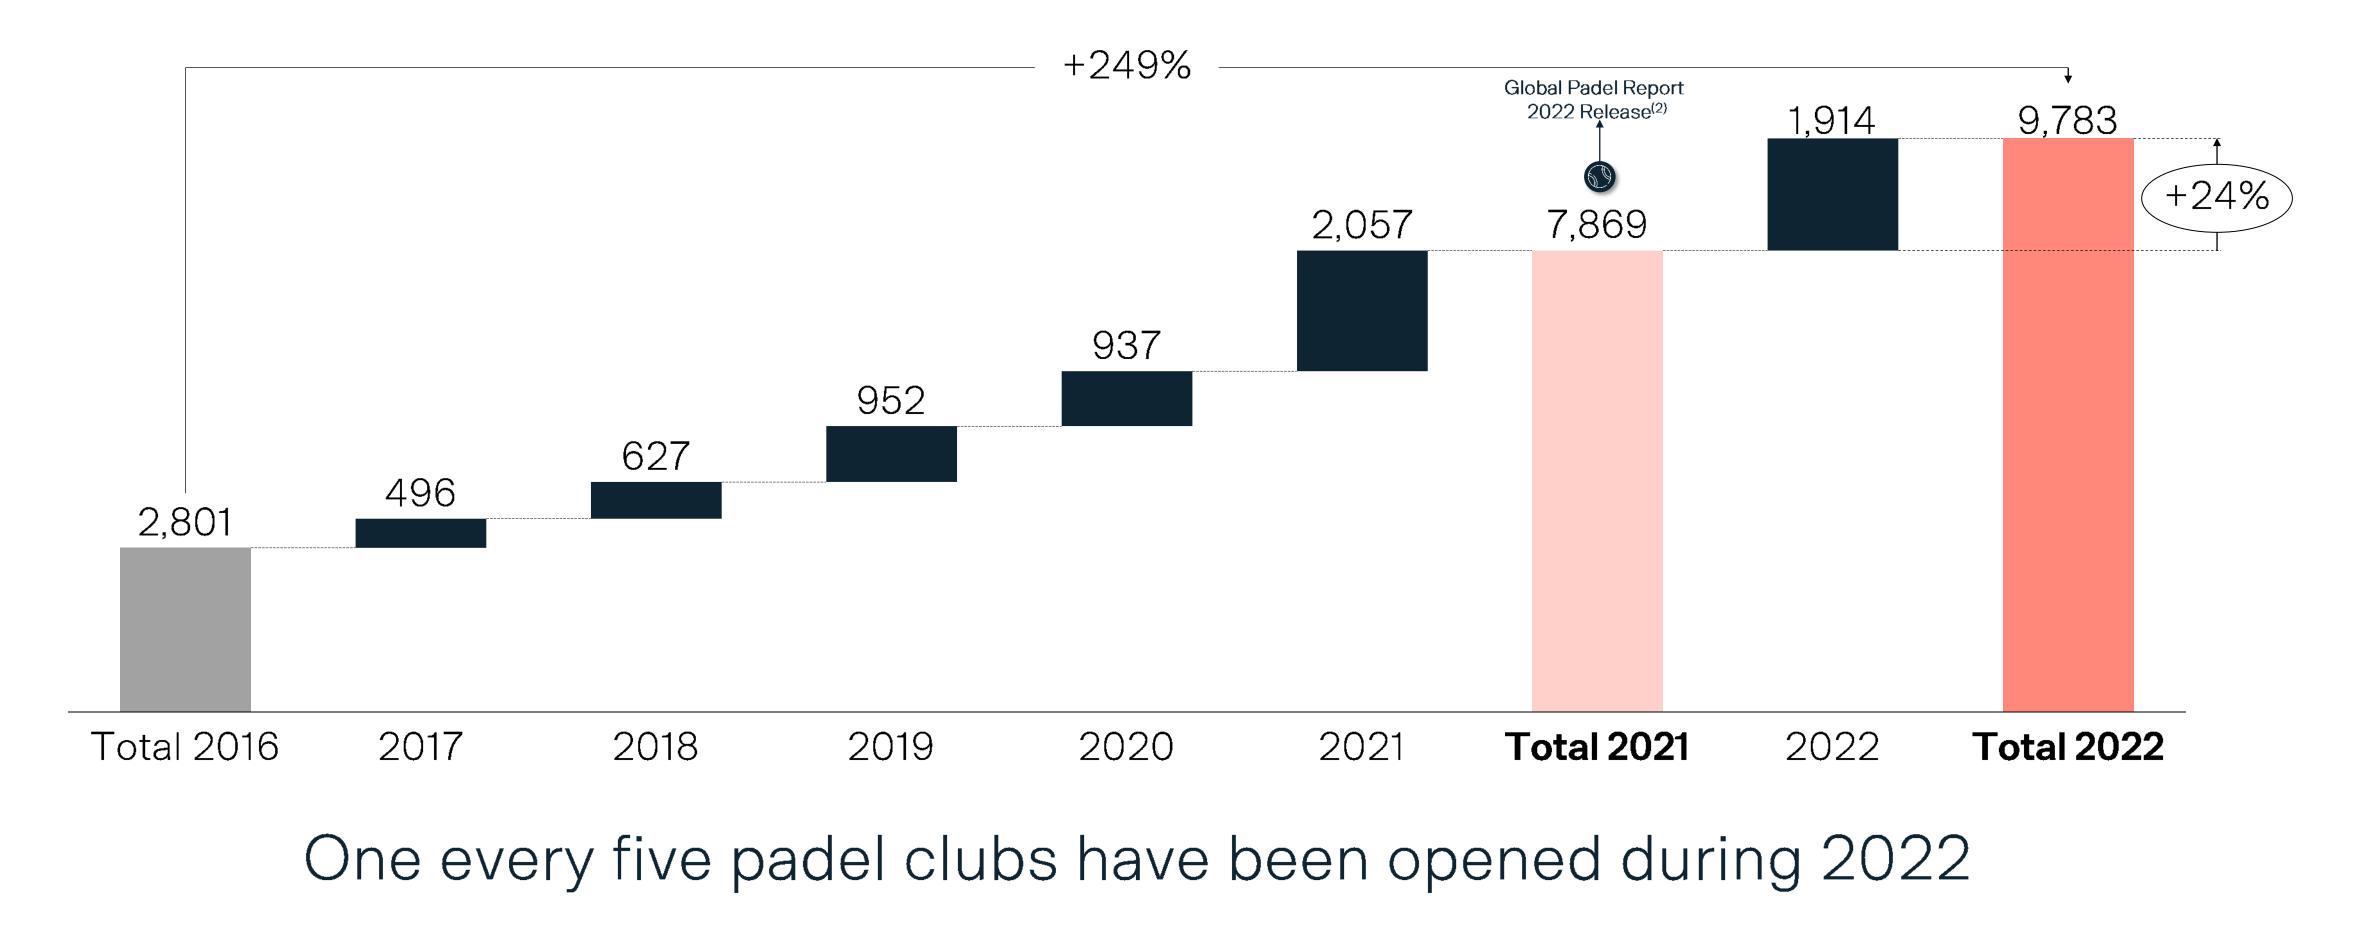

### Brief market analysis and update Evolution of padel courts' growth<sup>(1)</sup>

Notes: (1) Countries considered: Spain, Sweden, Italy, Belgium, Netherlands, Portugal, Denmark, Finland, Norway, Germany, France, UK, Austria, Switzerland, United States, Kuwait, UAE, Qatar, Bahrein, Saudi Arabia, Greece; LATAM has been excluded due to lack of reliable information; (2) Around 2,500 courts built during 2021 were delayed projects from 2020 due to the pandemic restrictions. "Real" courts built during 2021 would have been c.6,500 (3) Figures may differ from previous report released on March 2022 due to inclusion of new countries and use of more reliable data sources Source: Local Federations, Padel Lands, Playtomic, Monitor Deloitte analysis

### Brief market analysis and update Evolution of padel clubs' growth<sup>(1)</sup>

Notes: (1) Countries considered: Spain, Sweden, Italy, Belgium, Netherlands, Portugal, Denmark, Finland, Norway, Germany, France, UK, Austria, Switzerland, United States, Kuwait, UAE, Qatar, Bahrein, Saudi Arabia, Greece; LATAM has been excluded due to lack of reliable information; (2) Figures may differ from previous report released on March 2022 due to inclusion of new countries and use of more reliable data sources Source: Local Federations, Padel Lands, Playtomic, Monitor Deloitte analysis

### c.6,600 padel courts built in Europe during 2022

Notes: (1) Remaining 1,567 new courts built in 2022 are spread among other geographies: Middle East, North America, Asia Pacific, Africa and other European countries; (2) Despite 1,300 new courts built during 2022, around 600 have been dismantled Source: Local Federations, Padel Lands, Playtomic, Monitor Deloitte analysis