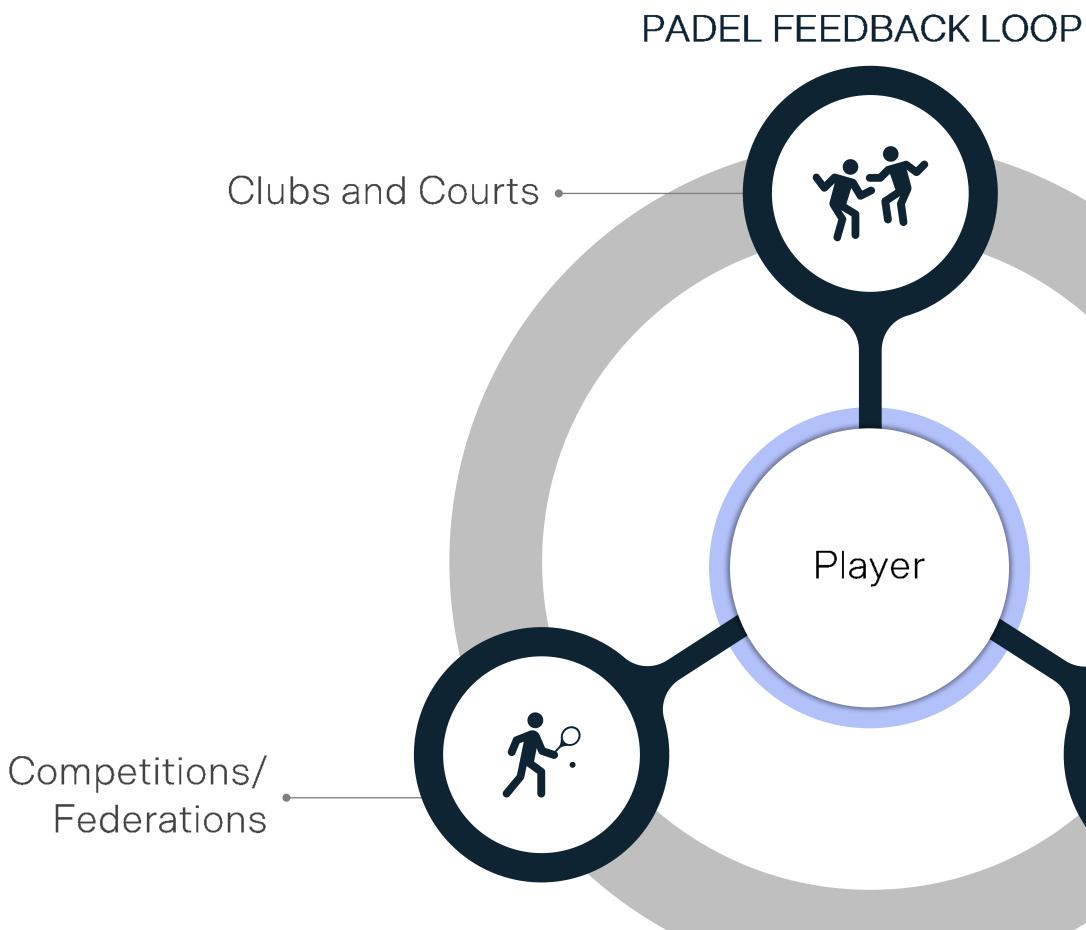

### Player behavior and dynamics The padel industry is oriented towards the player

Source: Monitor Deloitte analysis

Global Padel Report by Playtomic, Powered by Deloitte

Padel industry revolves around 3 axes that place players in the middle

Brands/Sponsors and **Key Public Figures** 

Monitor **Deloitte** PLAYTOMIC