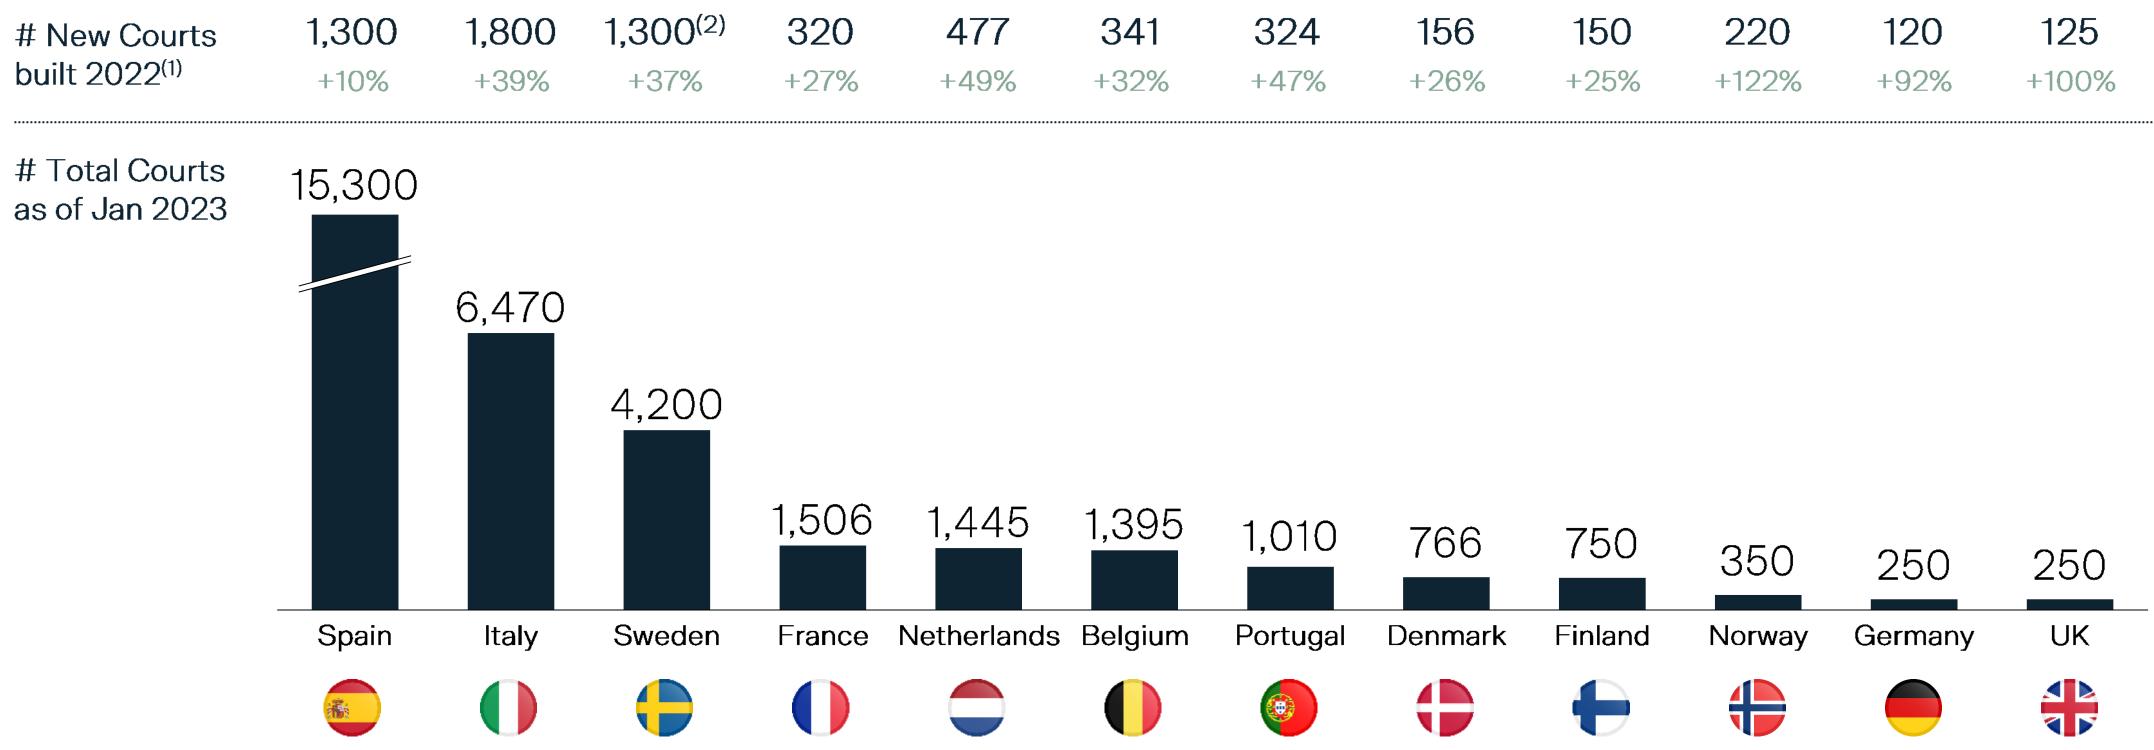

### Brief market analysis and update Distribution of padel courts in selected countries

### c.6,600 padel courts built in Europe during 2022

Notes: (1) Remaining 1,567 new courts built in 2022 are spread among other geographies: Middle East, North America, Asia Pacific, Africa and other European countries; (2) Despite 1,300 new courts built during 2022, around 600 have been dismantled Source: Local Federations, Padel Lands, Playtomic, Monitor Deloitte analysis

| 341  | 324  | 156  | 150  | 220   | 120  | 125   |  |
|------|------|------|------|-------|------|-------|--|
| +32% | +47% | +26% | +25% | +122% | +92% | +100% |  |