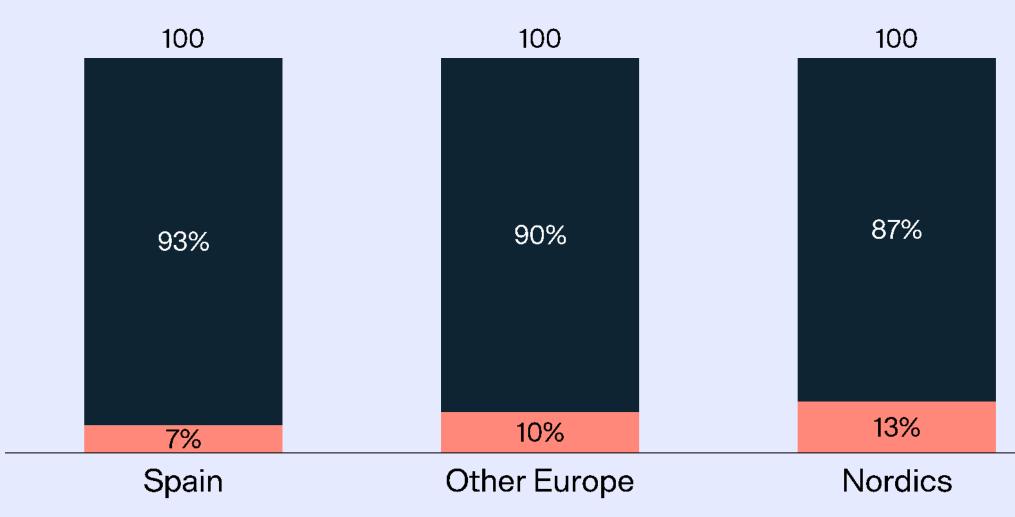

#### Are you willing to move to play padel?

There is a **strong desire to play more**, held back only by the constraints of time and scheduling conflicts, where finding a suitable time slot that aligns people and courts availability often poses a challenge

This underlines the **passion and dedication** towards padel, revealing a community that yearns for more opportunities to engage in the sport they love

Source: Playtomic Proprietary Survey

Global Padel Report by Playtomic, Powered by Deloitte