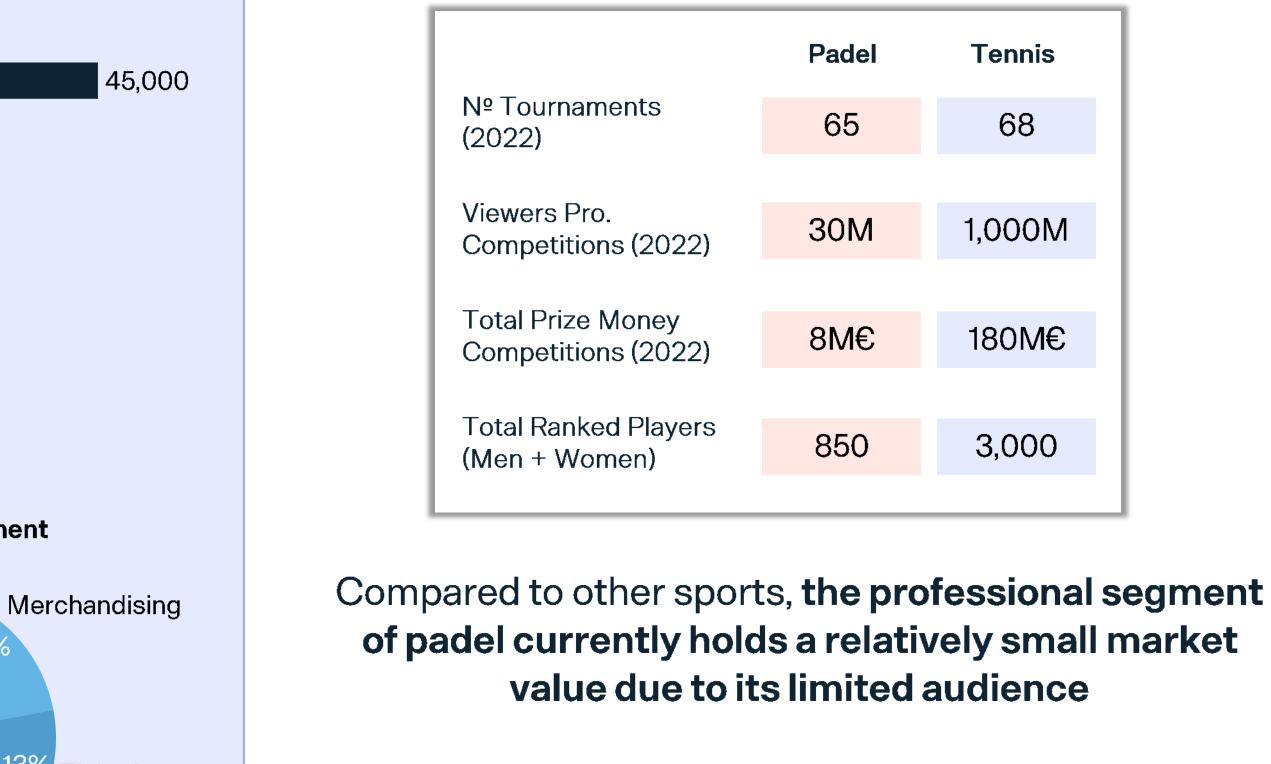

#### **Tennis Comparative**

|                     | Padel | Tennis |
|---------------------|-------|--------|
| Number of Players   | 25M   | 90M    |
| Avg. Expense/Player | 20€   | 72€    |

Padel equipment market could reach tennis' market in Europe (1,840M€) as it increases the average expense per player (from 20€ to 72€), and the global tennis market size if it manages to expand internationally, thus multiplying the number of padel players (from 25M to 90M)

### Padel ecosystem Professional segment comparative and potential

Source: EMIS, Monitor Deloitte analysis

Global Padel Report by Playtomic, Powered by Deloitte

#### **Tennis Comparative**

Nonetheless, the growing trend of popularity and the emergence of new media platforms broadcasting competitions may lead to an **exponential expansion of** this segment in the near future

The professional segment of padel is still in its early stages, with limited viewership and a small number of professional players. However, it holds significant potential for growth

Source: Monitor Deloitte analysis