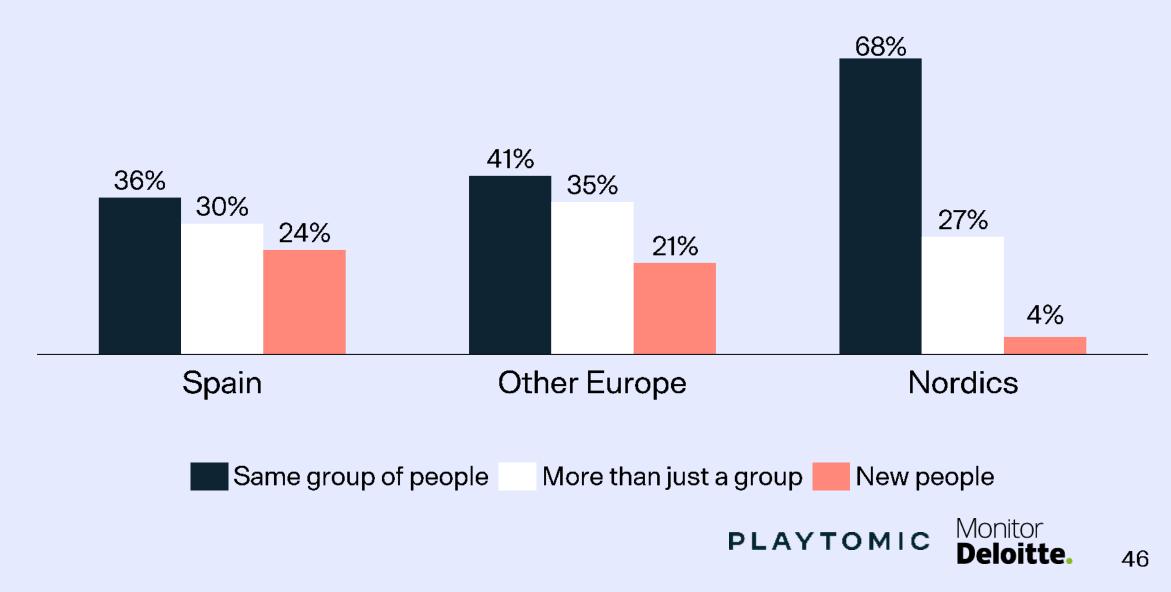

by Deloitte

### Would you like to play more padel?



#### Why don't you play padel more?



PLAYTOMIC



Yes

No







Padel is often a gateway to **socialization**, with many players (specially in Spain and other mature countries) engaging in more activities after finishing their match



A substantial portion of players expressed enjoyment in mixing up their game partners, indicating a willingness to continually meet and play with different people



This highlights the dynamic, open, and social nature of padel, demonstrating how it **fosters new** connections while promoting and active lifestyle

Source: Playtomic Proprietary Survey

Global Padel Report by Playtomic, Powered by Deloitte

### Do you plan more activities after playing padel?





#### Who do you prefer to play with?







### Disclaimer

This report, created by Monitor Deloitte in collaboration with Playtomic, is intended for informational purposes only and should not be considered as providing personalized advice or recommendations. It does not offer investment advice or recommend any specific course of action. This report is not an endorsement of any particular strategy, nor is it an assurance of profitability or success.

The accuracy, completeness, and validity of any statements made or information provided within this report depend heavily on the sources from which they were derived. Monitor Deloitte and Playtomic do not warrant the accuracy or completeness of the information, text, graphics, links, or other items contained within these materials. Monitor Deloitte and Playtomic disclaim any respo