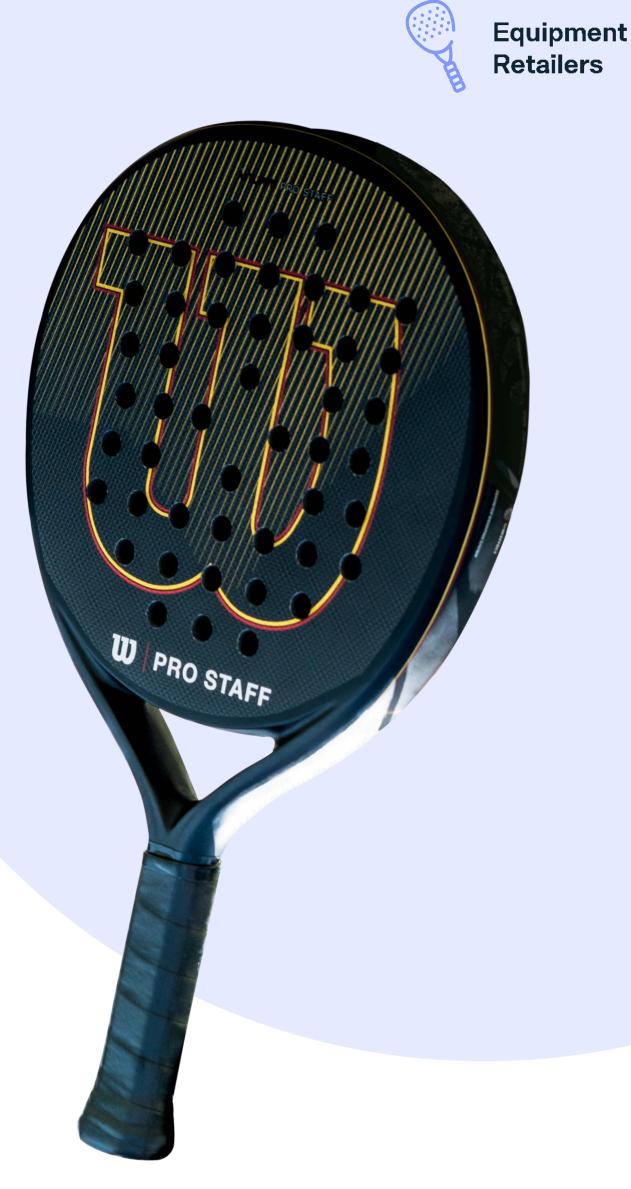

The professional segment of padel is still in its early stages, with limited viewership and a small number of professional players. However, it holds significant potential for growth

Source: Monitor Deloitte analysis

### Estimated Total Market Size (2022)<sup>(1)</sup>

(million €)

Notes: (1) Excluding Institutions and Add-on Services Source: Monitor Deloitte analysis

Global Padel Report by Playtomic, Powered by Deloitte

#### Infrastructures 1,400ME

Clubs Operators

The current padel ecosystem is dominated by the infrastructure segment, where club operators are the most successful in capturing the growth in demand for padel

69

Moreover, in the medium term, as padel becomes an increasingly globalized sport with international repercussion, the professional segment will gain relevance, thus considerably increasing the value of the padel ecosystem